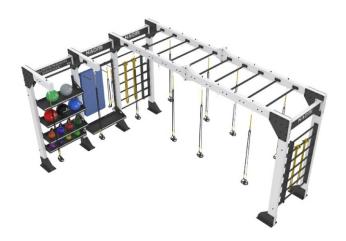

### NAOMI SUSPENSION / BOXING Defining Dynamic Training

ive into the exhilarating world of group boxing with our bespoke Boxing Rail System. Crafted with flexibility in mind, this unique setup lets you effortlessly move the boxing bags aside when you're keen to switch things up with TRX or any other suspension training systems.

The flexibility doesn't end there. Need more space for intricate boxing routines? Easily integrate additional bridges or bays, ensuring your training remains unbounded. With the freedom to select colors, embed your logo on each bag, and choose from an array of functional training accessories, you're in control of crafting a truly personalized fitness environment.

Small in size, but large in features! 18 anchoring points allow the club operators to fully engage 8 users at a time. Again, following the natural model of fitness ecosystem, the accessories racks are present to complete you total body exercise