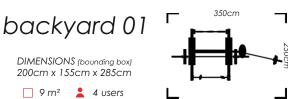

A unique line of Backyard Line where functionality is used to the maximum, together with space saving.

In BackYard Line posts stand in a row, and the station is used on each side, which saves us space, additionally gives us uniqueness and full use of small space for group activities. Any stations we can combine for you, so just let us know what you need and we will create the model especially for your needs. This model can be used indoors, or outdoors.