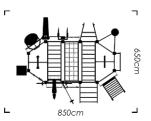

### CUBE D500

DIMENSIONS (bounding box) 700cm x 580cm x 290cm

☐ 55 m² 20 users

This Cube has it all! The largest in the series it showcases all the components that made the Cube series an instant classic. From strength to agility exercises, this one bears it all. With ample workout space, you'll be sure that the club goer will not feel restricted or crowded.

This Cube has it all! The largest in the series it showcases all the components that made the Cube series an instant classic. From strength to agility exercises, this one bears it all. With ample workout space, you'll be sure that the club goer will not feel restricted or crowded.