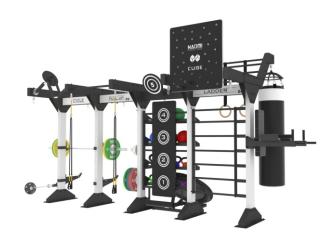

The biggest from BackYard line! 12 stations for 13 users at the same time. How we didi it, very easy, nothing is imposiible for Naomi. All stations in the row need less space in the room. This cage gives you maximum of workout and not repead stations. Every single one takes you at different lever of your possibility.

A unique line of Backyard Line where functionality is used to the maximum, together with space saving.

In BackYard Line posts stand in a row, and the station is used on each side, which saves us space, additionally gives us uniqueness and full use of small space for group activities. Any stations we can combine for you, so just let us know what you need and we will create the model especially for your needs. This model can be used indoors, or outdoors.