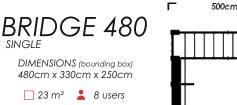

Small in size, but large in features! 18 anchoring points allow the club operators to fully engage 8 users at a time. Again, following the natural model of fitness ecosystem, the accessories racks are present to complete you total body exercise