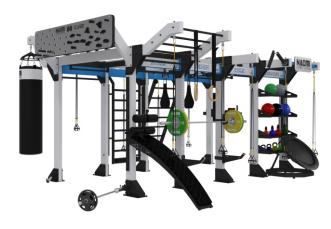

Boasting over 50 unique workout modules, the NAOMI CUBE challenges conventional design, offering a fitness hub that's both innovative and efficient. Designed for group sessions accommodating up to 20 participants, this cube isn't just a piece of equipment – it's a transformative experience. Its versatile design allows placement in the heart of your gym floor or snugly against a wall, optimizing your workout space. With the NAOMI CUBE, we're setting new standards in fitness facility design.