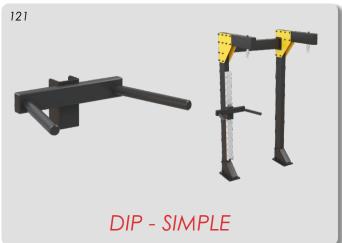

1x - STORAGE - SUSPENDED SHELF (155)

1x - WORKOUT LADDER

1x - BOXING BAG - CUSTOM LOGO (1)

1x - DIP - SIMPLE (121)

1x - AB BENCH (123)

1x - CUSTOM LOGO PLATE

\* Walls of the court are not shown for better visual clairty of our products.

1x - DIP - SIMPLE (121)

1x - AB BENCH (123)

1x - TARGET BALL<sup>2</sup> (20)

2x - ONE STACK (160)

1x - BATTLE ROPE (90)

1x - PULL UP HANDLES (110)

2x - TOASTER (201)

Example: CUSTOM FRAME PROJECT