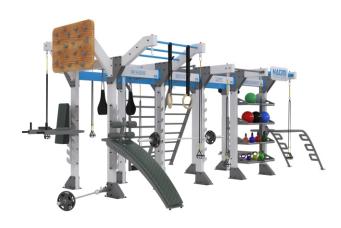

Boasting over 50 unique workout modules, the NAOMI CUBE challenges conventional design, offering a fitness hub that's both innovative and efficient. Designed for group sessions accommodating up to 20 participants, this cube isn't just a piece of equipment – it's a transformative experience. Its versatile design allows placement in the heart of your gym floor or snugly against a wall, optimizing your workout space. With the NAOMI CUBE, we're setting new standards in fitness facility design.