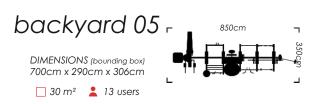

The biggest from BackYard line! 12 stations for 13 users at the same time. How we didi it, very easy, nothing is imposiible for Naomi. All stations in the row need less space in the room. This cage gives you maximum of workout and not repead stations. Every single one takes you at different lever of your possibility.