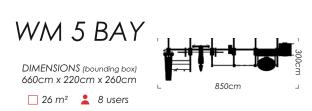

WM 5 BAY

DIMENSIONS (bounding box) 660cm x 220cm x 260cm

26 m² 💄 8 users

The entire workout is brought forward in this seamless design. Sturdy design coupled with the ability to pick your own stations, makes this rig a must have.