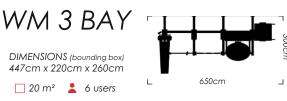

WM 3 BAY

DIMENSIONS (bounding box) 447cm x 220cm x 260cm

20 m<sup>2</sup> å 6 users

When you simply must have the "best of" but require less space to do it, D300 is your perfect choice. Standard functional fitness exercises coupled with innovative features make this rig extraordinary.