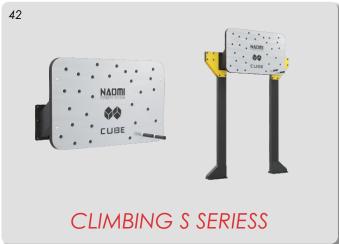

When smaller is better or needed, the \$200 is here! The smallest rig in this line, it will perform just as good as its larger counterparts. Now, facilities with confined spaces can entertain their members and engage them in a functional fitness environment.

Not enough space for a fully functioning multi-fitness rig? Not with \$300! This one will surely satisfy your needs, when floorspace is at a premium. As always, you can pick and choose your individual stations to your liking.

Slightly smaller than its predecessor, \$400 still affords the possibility of having a great workout in less space. By design, this unit has all the best features of \$500 in a more compact, seamless arrangement.

This model is a combination of all the best stations with full integration of new methodologies of functional fitness workout. S500 allows the club operators to triangulate all the workouts of their members to assure their maximum satisfaction.