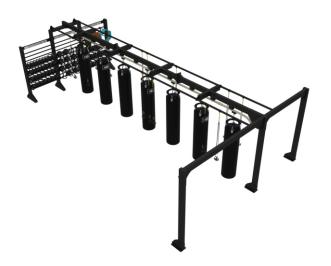

Small in size, but large in features! 18 anchoring points allow the club operators to fully engage 8 users at a time. Again, following the natural model of fitness ecosystem, the accessories racks are present to complete you total body exercise

Top design in a smaller shape! This is what Bridge XL brings to the table. 28 anchoring points with ability to work out 13 users makes this unit a must have for clubs with less space!

38 anchoring points allows for up to 26 users to take advantage of working out together. Slightly smaller than its predecessor, this unit still allows for open movement of ample amount of users