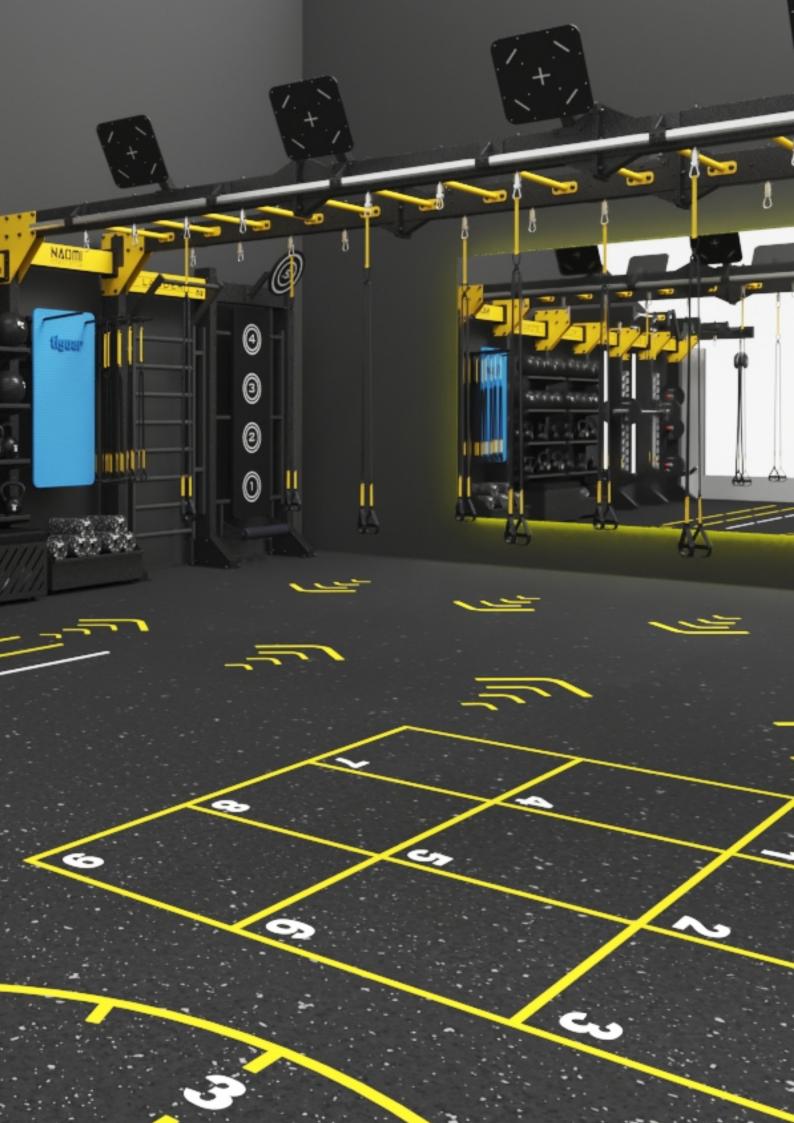

### NAOMI SUSPENSION / BOXING Defining Dynamic Training

ive into the exhilarating world of group boxing with our bespoke Boxing Rail System. Crafted with flexibility in mind, this unique setup lets you effortlessly move the boxing bags aside when you're keen to switch things up with TRX or any other suspension training systems.

The flexibility doesn't end there. Need more space for intricate boxing routines? Easily integrate additional bridges or bays, ensuring your training remains unbounded. With the freedom to select colors, embed your logo on each bag, and choose from an array of functional training accessories, you're in control of crafting a truly personalized fitness environment.