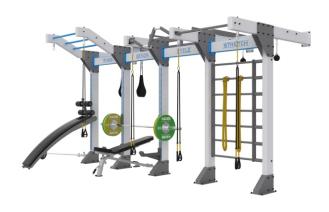

### TITANIUM

DIMENSIONS (bounding box) 700cm x 550cm x 300cm

Chameleon Titanium is strong as the name! 16 users can train at the same time. Different stations, 3 different monkey bars! You can find here also cross stations as also pure functional.