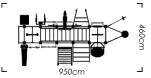

GOLD

DIMENSIONS (bounding box) 630cm x 560cm x 300cm

49 m² 13 users

Chameleon Gold is created for typical sircle training with 13 stations alaud to train 13 people at the same time. Also here you can have a great customization of any station from bigger cage family.