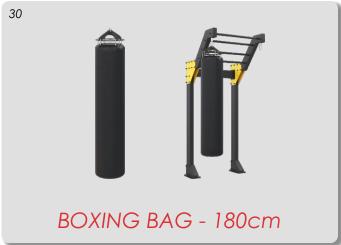

#### HIGHLITING - STORAGE PLUS CAGE

3x - STORAGE PLUS (50)

2x - STORAGE - DUMBELL SHELF (165)

1x - STORAGE - MATS (153)

2x - PULL UP (100)

2x - SQUAT (130)

1x - TARGET BALL<sup>2</sup>

1x - BOXING BAG - 160cm (31)