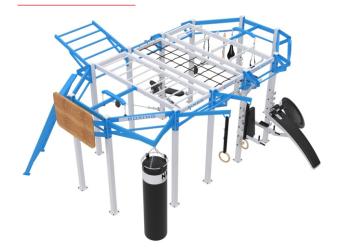

### **PLATINIUM**

DIMENSIONS (bounding box) 920cm x 650cm x 300cm

☐ 90 m² 25+ users

The biggest from Chameleon Family cage allow to train at the same time for 25 people. Every single station can be use in few training prospective, please imagine no limits, no pain, all possibilities in one piece of equipment.

Platinium at special order can be even longer! We made the biggest cage in Europe for 40 users allow to train at the same time in Switzerland Army School. All cages from Chameleon line under additional payment can be use outdoor.