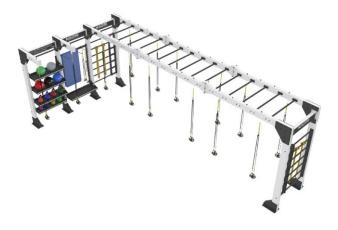

### NAOMI SUSPENSION / BOXING Defining Dynamic Training

ive into the exhilarating world of group boxing with our bespoke Boxing Rail System. Crafted with flexibility in mind, this unique setup lets you effortlessly move the boxing bags aside when you're keen to switch things up with TRX or any other suspension training systems.

The flexibility doesn't end there. Need more space for intricate boxing routines? Easily integrate additional bridges or bays, ensuring your training remains unbounded. With the freedom to select colors, embed your logo on each bag, and choose from an array of functional training accessories, you're in control of crafting a truly personalized fitness environment.

Small in size, but large in features! 18 anchoring points allow the club operators to fully engage 8 users at a time. Again, following the natural model of fitness ecosystem, the accessories racks are present to complete you total body exercise