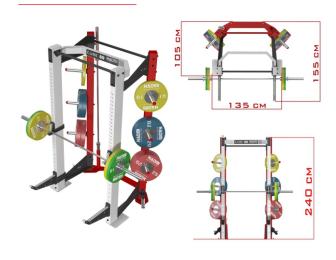

HALF RACK V3 without platform

HALF RACK V3 with platform

A Power Rack Line from Naomi is undoubtedly one of the most important pieces of equipment you can have in your gym. Its versatility allows you to perform everything from bench presses to squats. Naomi Power Rack Line is 256cm high and has an inside working space of 100mm, which allows you plenty of room for side-toside movements. In addition, this power rack offers a total of 23 positions, so it can accommodate a multitude of different heights and exercises. Make this high quality power rack a part of your gym today.