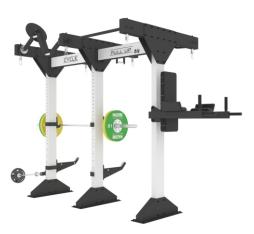

Here we have a lot of more to do. We can use 8 stations for multi use, so the exercise we can do a lot more! Apart from squat and safeties, we also have a calisthenics ladder where you can hang Gim Rings, workout ladder, Climbing Peg Board, and punch bag! So many on so not many square meters!