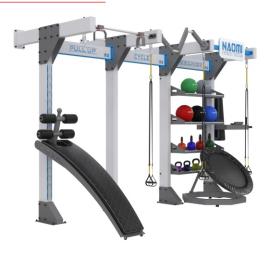

## NAOMI FUNCTIONAL BAYS: Crafting Versatile Fitness Arenas

BENCH

egin with the fundamental frame structure, customizable to align perfectly with your desired functional gym layout. Watch as it evolves from a Power Rack or a CrossFit Rack into a comprehensive workout bay.

Our system's extensive array of add-ons ensures every training requirement is met. The modular nature empowers you to modify components, crafting an ideal training ambiance. The potential is boundless, from ball stations and strength units to weightlifting platforms and varied storage options, pull-up bars, w. Every design aspect focuses on personalization, maximizing your equipment's utility.