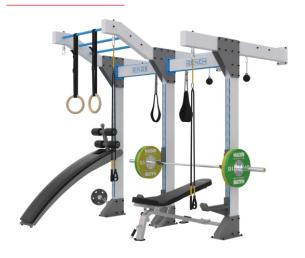

## NAOMI FUNCTIONAL BAYS: Crafting Versatile Fitness Arenas

BENCH

egin with the fundamental frame structure, customizable to align perfectly with your desired functional gym layout. Watch as it evolves from a Power Rack or a CrossFit Rack into a comprehensive workout bay.

Our system's extensive array of add-ons ensures every training requirement is met. The modular nature empowers you to modify components, crafting an ideal training ambiance. The potential is boundless, from ball stations and strength units to weightlifting platforms and varied storage options, pull-up bars, w. Every design aspect focuses on personalization, maximizing your equipment's utility.