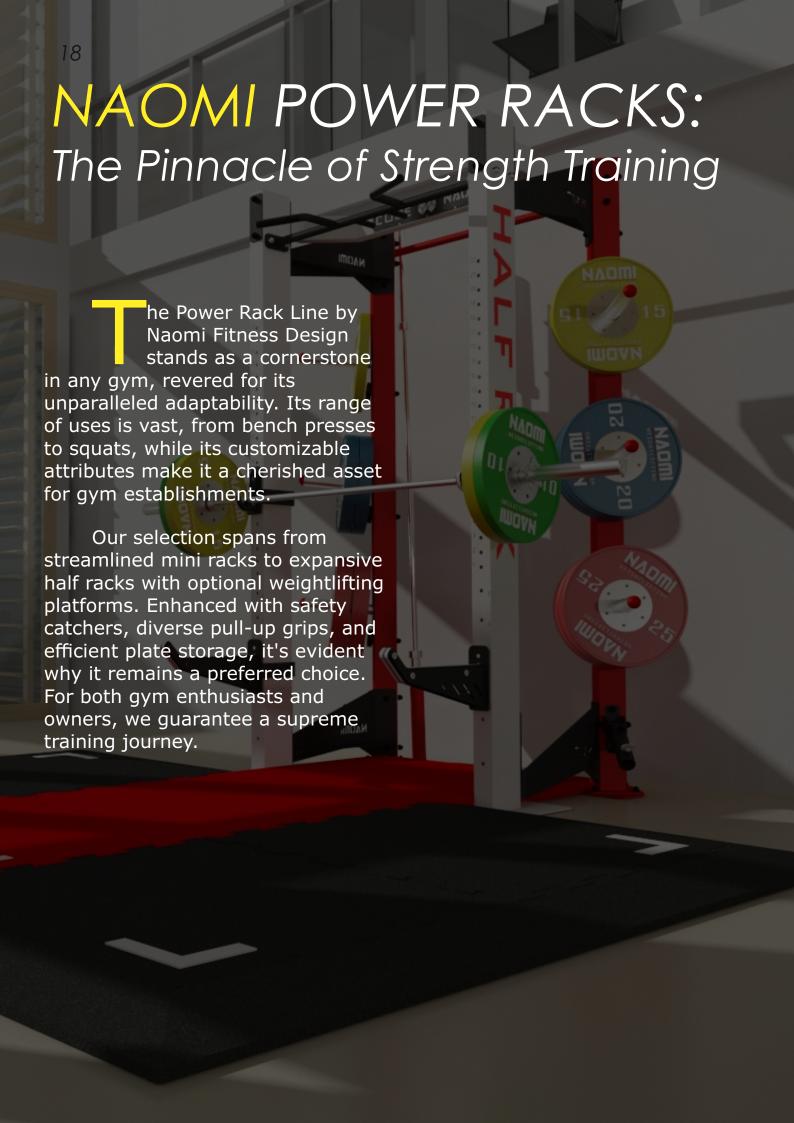

HALF RACK V3 without platform

HALF RACK V3 with platform

A Power Rack Line from Naomi is undoubtedly one of the most important pieces of equipment you can have in your gym. Its versatility allows you to perform everything from bench presses to squats. Naomi Power Rack Line is 256cm high and has an inside working space of 100mm, which allows you plenty of room for side-toside movements. In addition, this power rack offers a total of 23 positions, so it can accommodate a multitude of different heights and exercises. Make this high quality power rack a part of your gym today.