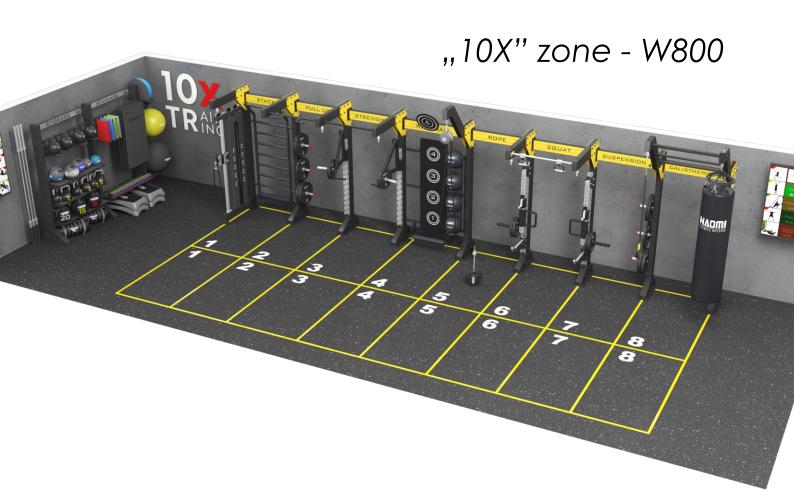

P
- Added value in the areas of sales and retention strategy
- Simple to manage an effective and safe training concept
- Comprehensive team training included
- Technology integration competitive advantage

#### RESULTS ARE THE KEY

- Social "experience" based around team training
- Novelty and tribal connection
- Fun, motivation, energy, sweat and results
- Training variety constantly changing workouts
- Designed for all levels of fitness experience
- Excellent way to create a healthy lifestyle habits
- Male and female clients of all ages and lifestyle groups
- Ideal for those who need training guidance and support
- Members looking for an exciting new style of training
- Time and workout flexibility conscious individuals

### EXAMPLE 10X CONFIGURATIONS

"10X" zone - S200























# NAOMI GYM SET-UP: Crafting Bespoke Fitness Realms

ach project is uniquely designed to cater to distinct needs, leading to a gym area that authentically mirrors your brand and accommodates your club members. Recognizing each client's individuality, we treat each project as a distinct canvas, ever eager to embrace and explore innovative visions.

Our commitment is to craft solutions that seamlessly merge with your strategic goals, specific needs, and budgetary frameworks. At Naomi Fitness Design, we excel in designing premium gym environments bespoke to your unique specifications and spatial dynamics.

### MODULAR DESIGN

Naomi Fitness Design Modular Cages – the ultimate solution for those looking to take their workout routine to the next level! Our innovative design allows for comp