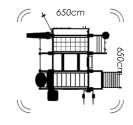

### CUBE D500

DIMENSIONS (bounding box) 700cm x 580cm x 290cm

☐ 55 m² 20 users

This Cube has it all! The largest in the series it showcases all the components that made the Cube series an instant classic. From strength to agility exercises, this one bears it all. With ample workout space, you'll be sure that the club goer will not feel restricted or crowded.