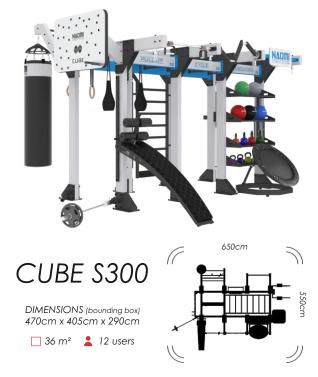

Not enough space for a fully functioning multi-fitness rig? Not with \$300! This one will surely satisfy your needs, when floorspace is at a premium. As always, you can pick and choose your individual stations to your liking.