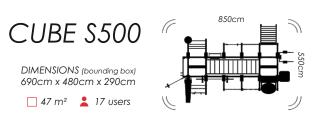

This model is a combination of all the best stations with full integration of new methodologies of functional fitness workout. S500 allows the club operators to triangulate all the workouts of their members to assure their maximum satisfaction.