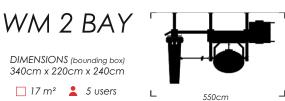

WM 2 BAY

DIMENSIONS (bounding box) 340cm x 220cm x 240cm

☐ 17 m² 🙎 5 users

When you simply must have the "best of" but require less space to do it, D300 is your perfect choice. Standard functional fitness exercises coupled with innovative features make this rig extraordinary.