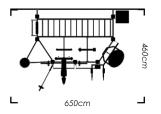

### CUBE D500

DIMENSIONS (bounding box) 700cm x 580cm x 290cm

☐ 55 m² 20 users

This Cube has it all! The largest in the series it showcases all the components that made the Cube series an instant classic. From strength to agility exercises, this one bears it all. With ample workout space, you'll be sure that the club goer will not feel restricted or crowded.

This Cube has it all! The largest in the series it showcases all the components that made the Cube series an instant classic. From strength to agility exercises, this one bears it all. With ample workout space, you'll be sure that the club goer will not feel restricted or crowded.