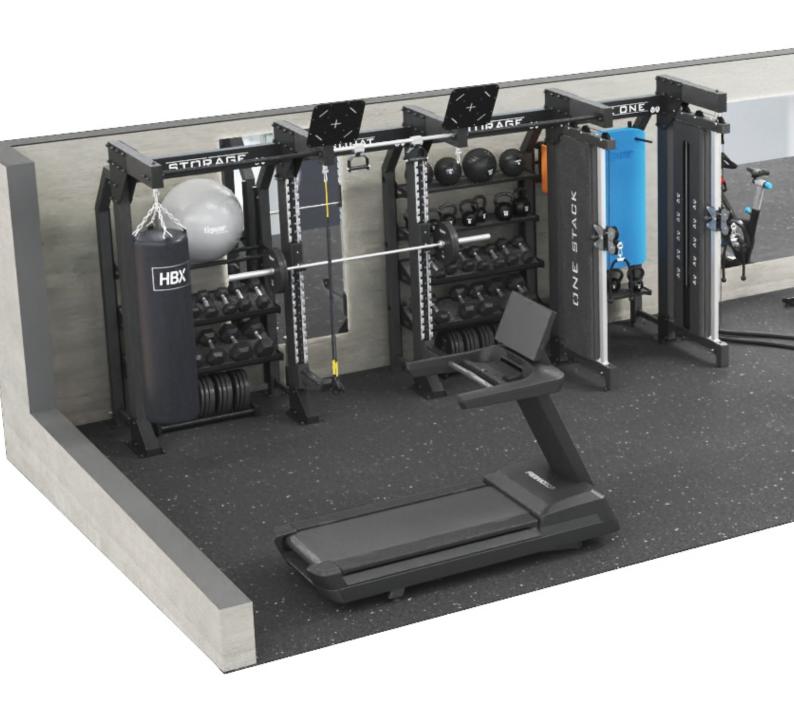

## **AVAILABLE MODULES - CHOICE**

This example features the requested MODULAR design for our client. The space that the Client wants to repurpose is a squash court We were provided with dimensions of 10 x 6.45 m. The colors are orange and black. We are using RAL colors palette. In that case, we picked RAL 2011, RAL 9005

\* Walls of the court are not shown

for better visual clairty of our products.

Modules that Client requested:

2x - ONE STACK (160)

1x - PULL UP (100)

2x - SQUAT (130)

1x - MULTI PULLUP (101)

3x - STORAGE - PLATE HOLDER (152)

1x - CYCLE (140)

2x - STORAGE - SUSPENDED SHELF (155)

1x - STORAGE - MATS (153)

1x - WORKOUT LADDER V2 (193)

1x - DIP - AB-TRON (120)

1x - WALLBALL (50)

Example: Bridge MODULAR design.

In this case client provided us with a floor plan and and asked for our BRIDGE in this