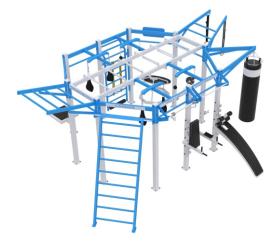

# OMI CHAMELEON LINE: defining Limitless Workouts

ntroducing CHAMELEON: the answer to an unbounded fitness experience. Why settle when you can pioneer? Its adaptive design facilitates endless possibilities, ushering in a new era of fitness innovation.

Concerned about accommodating everyone? Our premier CHAMELEON setup caters to 25 enthusiasts, with our grandest model designed for 40. Catering to all skill levels, it ensures everyone finds their fit. And envision this: extending this dynamic experience to the great outdoors. With CHAMELEON, even the sky isn't the ceiling. Outdoor adaptations? Absolutely possible.