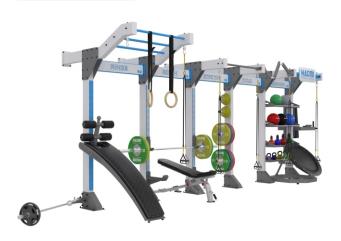

## NAOMI FUNCTIONAL BAYS: Crafting Versatile Fitness Arenas

BENCH

egin with the fundamental frame structure, customizable to align perfectly with your desired functional gym layout. Watch as it evolves from a Power Rack or a CrossFit Rack into a comprehensive workout bay.

Our system's extensive array of add-ons ensures every training requirement is met. The modular nature empowers you to modify components, crafting an ideal training ambiance. The potential is boundless, from ball stations and strength units to weightlifting platforms and varied storage options, pull-up bars, w. Every design aspect focuses on personalization, maximizing your equipment's utility.