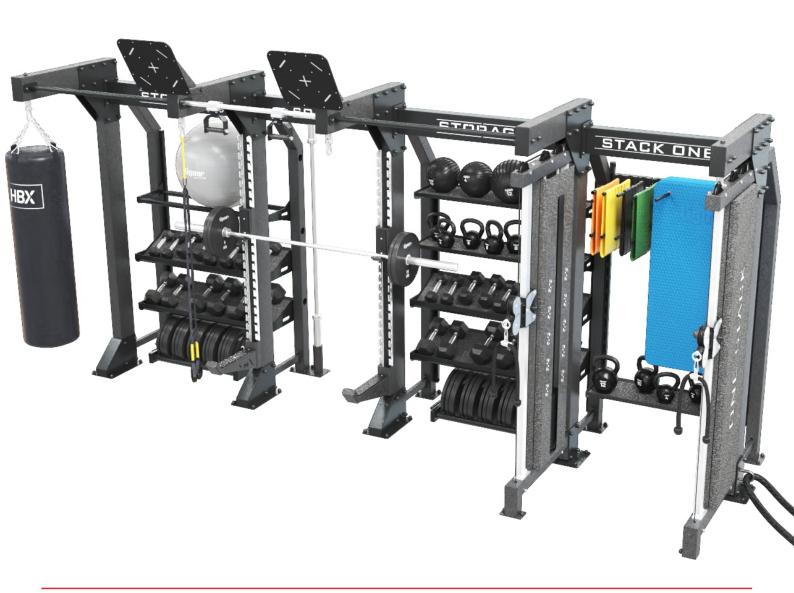

## NAOMI FUNCTIONAL BAYS: Crafting Versatile Fitness Arenas

BENCH

egin with the fundamental frame structure, customizable to align perfectly with your desired functional gym layout. Watch as it evolves from a Power Rack or a CrossFit Rack into a comprehensive workout bay.

Our system's extensive array of add-ons ensures every training requirement is met. The modular nature empowers you to modify components, crafting an ideal training ambiance. The potential is boundless, from ball stations and strength units to weightlifting platforms and varied storage options, pull-up bars, w. Every design aspect focuses on personalization, maximizing your equipment's utility.

With NAOMI FITNESS DESIGN, the spotlight is on adaptability, pioneering designs, and elevating your functional training space to unparalleled heights. Let's join hands and transform your area into a functional fitness utopia.