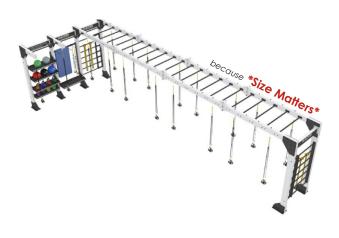

### NAOMI SUSPENSION / BOXING Defining Dynamic Training

ive into the exhilarating world of group boxing with our bespoke Boxing Rail System. Crafted with flexibility in mind, this unique setup lets you effortlessly move the boxing bags aside when you're keen to switch things up with TRX or any other suspension training systems.

The flexibility doesn't end there. Need more space for intricate boxing routines? Easily integrate additional bridges or bays, ensuring your training remains unbounded. With the freedom to select colors, embed your logo on each bag, and choose from an array of functional training accessories, you're in control of crafting a truly personalized fitness environment.

Small in size, but large in features! 18 anchoring points allow the club operators to fully engage 8 users at a time. Again, following the natural model of fitness ecosystem, the accessories racks are present to complete you total body exercise