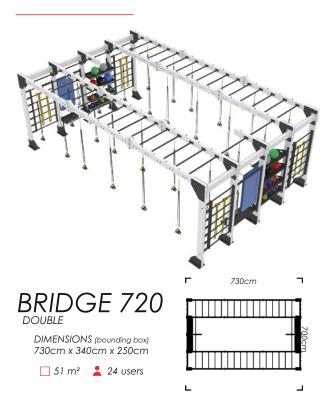

What's better than one Bridge! Well, two of them!. Incredible 54 anchoring points allows for 24 users to work out at the same time.

**BOXING RAIL** 4x BAGS

DIMENSIONS: 435cm x 660cm x 270cm

29 m<sup>2</sup> & + users