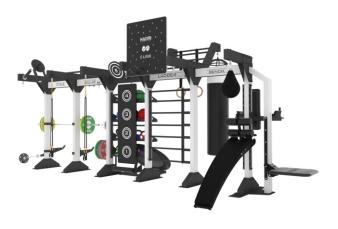

A unique line of Backyard Line where functionality is used to the maximum, together with space saving.

In BackYard Line posts stand in a row, and the station is used on each side, which saves us space, additionally gives us uniqueness and full use of small space for group activities. Any stations we can combine for you, so just let us know what you need and we will create the model especially for your needs. This model can be used indoors, or outdoors.