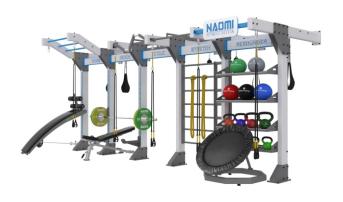

## NAOMI FUNCTIONAL BAYS: Crafting Versatile Fitness Arenas

BENCH

egin with the fundamental frame structure, customizable to align perfectly with your desired functional gym layout. Watch as it evolves from a Power Rack or a CrossFit Rack into a comprehensive workout bay.

Our system's extensive array of add-ons ensures every training requirement is met. The modular nature empowers you to modify components, crafting an ideal training ambiance. The potential is boundless, from ball stations and strength units to weightlifting platforms and varied storage options, pull-up bars, w. Every design aspect focuses on personalization, maximizing your equipment's utility.