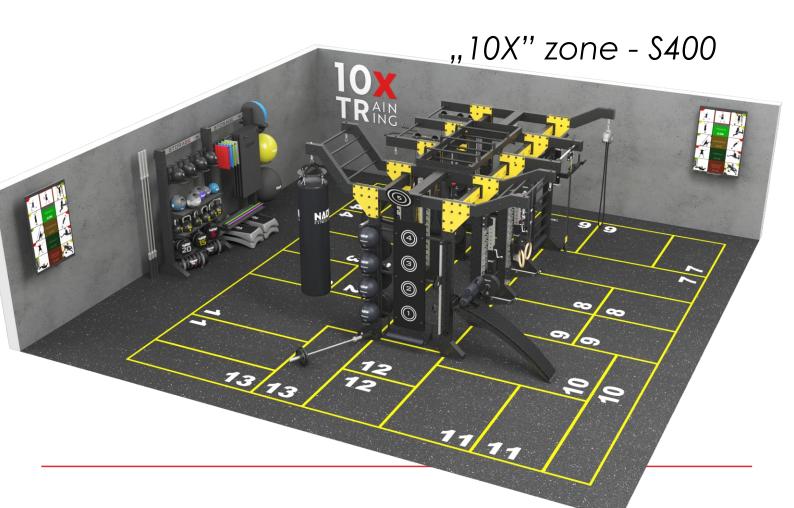

Slightly smaller than its predecessor, \$400 still affords the possibility of having a great workout in less space. By design, this unit has all the best features of \$500 in a more compact, seamless arrangement.

### EXAMPLE 10X CONFIGURATIONS

"10X" zone - S200