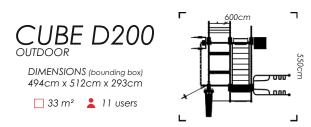

D200 is the smallest cage of this line. This is a perfect opportunity for smaller clubs to host functional fitness classes outdoors and still maintain maximum floor space for other exercises.

Space savings don't mean that you should sacrifice on versatility or design. While D300 is scaled down to fit almost any space, it still maintains the overall features of its larger predecessors. For club operators that still want to wow their audience while maintaining a small footprint, this model is for you!