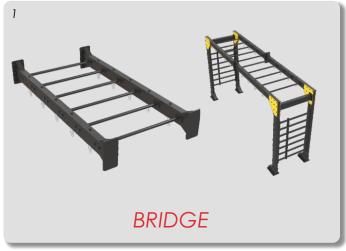

space. Color RAL 9005 black. Modules that Client requested:

1x - BRIDGE 980 (1)

17x - PULL UP (100)

2x - SQUAT (130)

1x - STORAGE - MATS (153)

2x - STORAGE - SUSPENDED SHELF (155)

1x - LADDER

4x - TARGET BALL<sup>2</sup> (20)