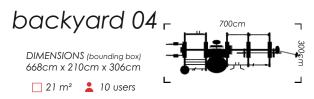

The biggest from BackYard line! 12 stations for 13 users at the same time. How we didi it, very easy, nothing is imposiible for Naomi. All stations in the row need less space in the room. This cage gives you maximum of workout and not repead stations. Every single one takes you at different lever of your possibility.

A unique line of Backyard Line where functionality is used to the maximum, together with space saving.

In BackYard Line posts stand in a row, and the station is used on each side, which saves us space, additionally gives us uniqueness and full use of small space for group activities. Any stations we can combine for you, so just let us know what you need and we will create the model especially for your needs. This model can be used indoors, or outdoors.