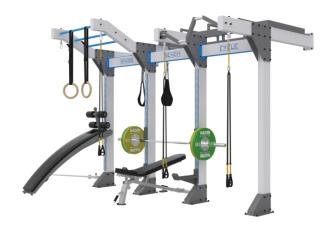

GOLD

DIMENSIONS (bounding box) 630cm x 560cm x 300cm

49 m² 13 users

Chameleon Gold is created for typical sircle training with 13 stations alaud to train 13 people at the same time. Also here you can have a great customization of any station from bigger cage family.