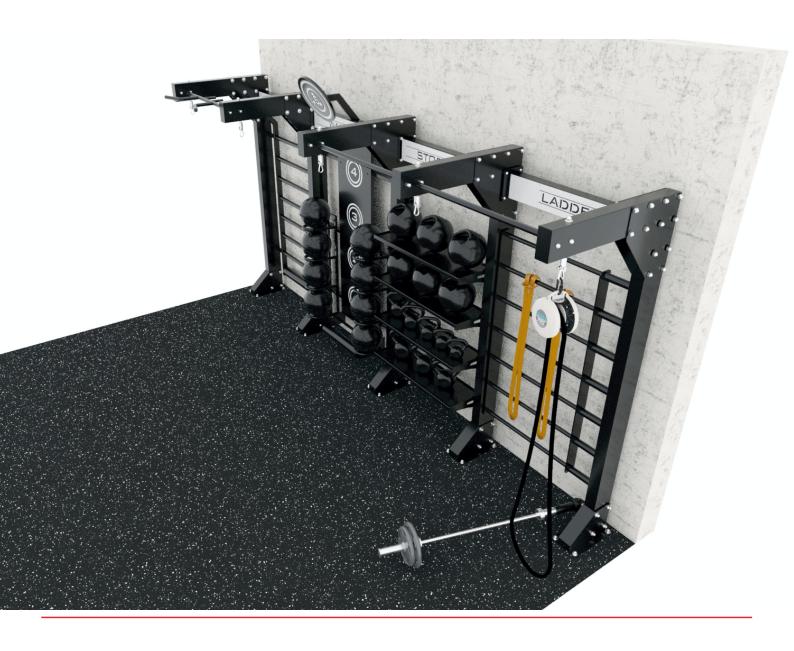

## NAOMI FUNCTIONAL BAYS: Crafting Versatile Fitness Arenas

BENCH

egin with the fundamental frame structure, customizable to align perfectly with your desired functional gym layout. Watch as it evolves from a Power Rack or a CrossFit Rack into a comprehensive workout bay.

Our system's extensive array of add-ons ensures every training requirement is met. The modular nature empowers you to modify components, crafting an ideal training ambiance. The potential is boundless, from ball stations and strength units to weightlifting platforms and varied storage options, pull-up bars, w. Every design aspect focuses on personalization, maximizing your equipment's utility.

With NAOMI FITNESS DESIGN, the spotlight is on adaptability, pioneering designs, and elevating your functional training space to unparalleled heights. Let's join hands and transform your area into a functional fitness utopia.