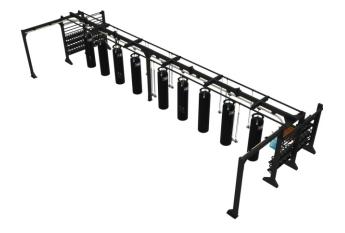

What's better than one Bridge! Well, two of them!. Incredible 54 anchoring points allows for 24 users to work out at the same time.

**BOXING RAIL** 4x BAGS

DIMENSIONS: 435cm x 660cm x 270cm

29 m<sup>2</sup> & + users

**BOXING RAIL** 5x BAGS

DIMENSIONS: 485cm x 760cm x 270cm

### **BOXING RAIL** 6x BAGS

DIMENSIONS: 485cm x 860cm x 270cm

### **BOXING RAIL** 7x BAGS

DIMENSIONS: 535cm x 960cm x 270cm

### **BOXING RAIL** 9x BAGS

DIMENSIONS: 480cm x 1350cm x 270cm

☐ 65 m² 🙎 18+ users

### **BOXING RAIL** 10x BAGS

DIMENSIONS: 480cm x 1450cm x 270cm