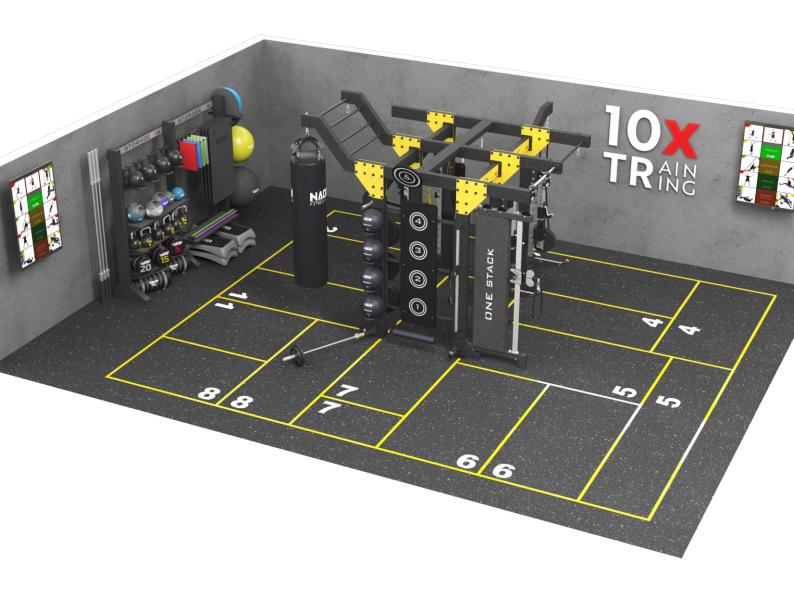

## 10XTRAINING: The Group Workout

he fitness industry is evolving, emphasizing strength training as a key component of maintaining fitness and health. In response to this trend, we've designed our signature program 10XTraining

The **10XTRAINING** workout is a full-body, functional training circuit-type class structure where up to 20 participants can train together in pairs. Each 30-minute session consists of time-focused stations combining strength equipment exercises around the NAOMI cage and various non-equipment functional training exercises.

Combining functional training exercises with cardio, core, mobility, balance, and coordination exercises, the class provides a well-rounded workout, a great way to stay fit and healthy. **10XTRAINING** workouts change daily, with thousands of exercises to choose from, allowing class participants to constantly challenge themselves and avoid the boredom that can come from doing the same workout routine.

### EXAMPLE 10X CONFIGURATIONS

"10X" zone - S200