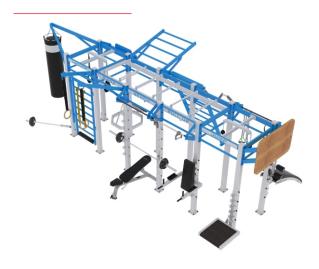

## NAOMI FUNCTIONAL BAYS: Crafting Versatile Fitness Arenas

BENCH

egin with the fundamental frame structure, customizable to align perfectly with your desired functional gym layout. Watch as it evolves from a Power Rack or a CrossFit Rack into a comprehensive workout bay.

Our system's extensive array of add-ons ensures every training requirement is met. The modular nature empowers you to modify components, crafting an ideal training ambiance. The potential is boundless, from ball stations and strength units to weightlifting platforms and varied storage options, pull-up bars, w. Every design aspect focuses on personalization, maximizing your equipment's utility.

With NAOMI FITNESS DESIGN, the spotlight is on adaptability, pioneering designs, and elevating your functional training space to unparalleled heights. Let's join hands and transform your area into a functional fitness utopia.