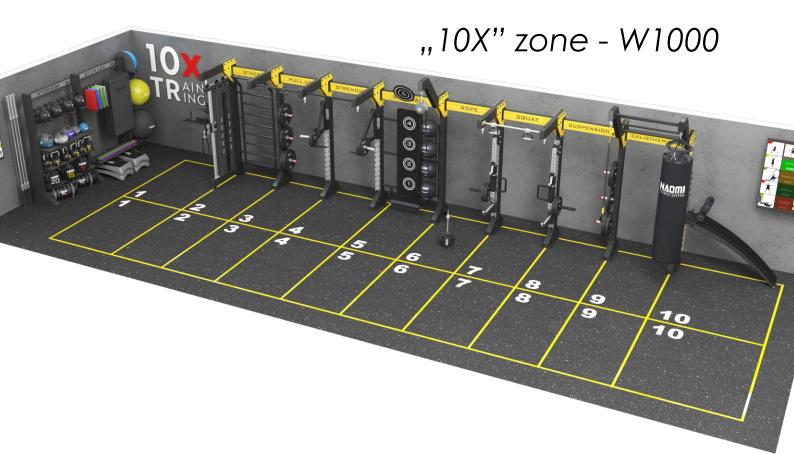

## 10XTRAINING: The Group Workout

he fitness industry is evolving, emphasizing strength training as a key component of maintaining fitness and health. In response to this trend, we've designed our signature program 10XTraining

The **10XTRAINING** workout is a full-body, functional training circuit-type class structure where up to 20 participants can train together in pairs. Each 30-minute session consists of time-focused stations combining strength equipment exercises around the NAOMI cage and various non-equipment functional training exercises.

Combining functional training exercises with cardio, core, mobility, balance, and coordination exercises, the class provides a well-rounded workout, a great way to stay fit and healthy. **10XTRAINING** workouts change daily, with thousands of exercises to choose from, allowing class participants to constantly challenge themselves and avoid the boredom that can come from doing the same workout routine.

### EXAMPLE 10X CONFIGURATIONS

"10X" zone - S200