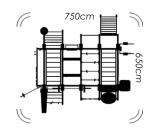

### **PLATINIUM**

DIMENSIONS (bounding box) 920cm x 650cm x 300cm

☐ 90 m² 25+ users

The biggest from Chameleon Family cage allow to train at the same time for 25 people. Every single station can be use in few training prospective, please imagine no limits, no pain, all possibilities in one piece of equipment.