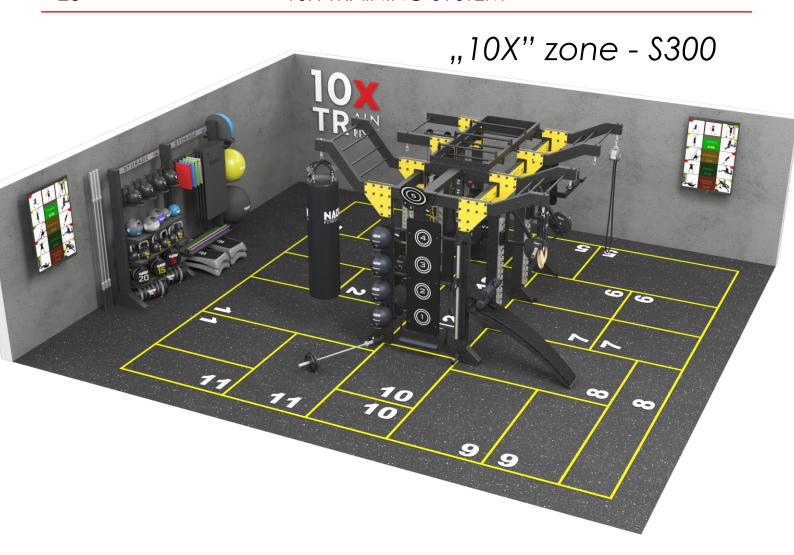

ults your USP
- Added value in the areas of sales and retention strategy
- Simple to manage an effective and safe training concept
- Comprehensive team training included
- Technology integration competitive advantage

#### RESULTS ARE THE KEY

- Social "experience" based around team training
- Novelty and tribal connection
- Fun, motivation, energy, sweat and results
- Training variety constantly changing workouts
- Designed for all levels of fitness experience
- Excellent way to create a healthy lifestyle habits
- Male and female clients of all ages and lifestyle groups
- Ideal for those who need training guidance and support
- Members looking for an exciting new style of training
- Time and workout flexibility conscious individuals

### EXAMPLE 10X CONFIGURATIONS

"10X" zone - S200























# NAOMI GYM SET-UP: Crafting Bespoke Fitness Realms

ach project is uniquely designed to cater to distinct needs, leading to a gym area that authentically mirrors your brand and accommodates your club members. Recognizing each client's individuality, we treat each project as a distinct canvas, ever eager to embrace and explore innovative visions.

Our commitment is to craft solutions that seamlessly merge with your strategic goals, specific needs, and budgetary frameworks. At Naomi Fitness Design, we excel in designing premium gym environments bespoke to your unique specifications and spatial dynamics.

### MODULAR DESIGN

Naomi Fitness Design Modular Cages – the ultimate solution for those looking to take their workout routine to the next level! Our innovative design all