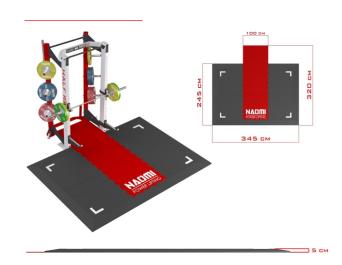

HALF RACK V3 without platform

HALF RACK V3 with platform

A Power Rack Line from Naomi is undoubtedly one of the most important pieces of equipment you can have in your gym. Its versatility allows you to perform everything from bench presses to squats. Naomi Power Rack Line is 256cm high and has an inside working space of 100mm, which allows you plenty of room for side-toside movements. In addition, this power rack offers a total of 23 positions, so it can accommodate a multitude of different heights and exercises. Make this high quality power rack a part of your gym today.