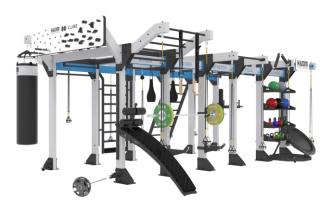

# OMI CHAMELEON LINE: defining Limitless Workouts

ntroducing CHAMELEON: the answer to an unbounded fitness experience. Why settle when you can pioneer? Its adaptive design facilitates endless possibilities, ushering in a new era of fitness innovation.

Concerned about accommodating everyone? Our premier CHAMELEON setup caters to 25 enthusiasts, with our grandest model designed for 40. Catering to all skill levels, it ensures everyone finds their fit. And envision this: extending this dynamic experience to the great outdoors. With CHAMELEON, even the sky isn't the ceiling. Outdoor adaptations? Absolutely possible.