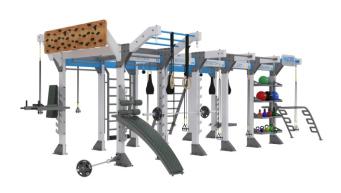

### CUBE D400

DIMENSIONS (bounding box) 590cm x 580cm x 290cm

49 m² 18 users

A smaller scale of the Cube without sacrificing any of the usability of its big brother. Modular by design, means that you can pick and choose any station to your liking. If you wish to, you can even duplicate many of the stations, to really dial in your preference.

Slightly smaller than its predecessor, \$400 still affords the possibility of having a great workout in less space. By design, this unit has all the best features of \$500 in a more compact, seamless arrangement.