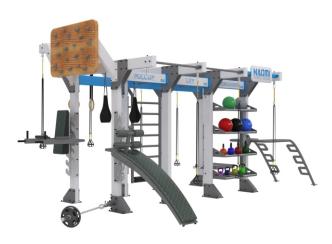

When smaller is better or needed, the S200 is here! The smallest rig in this line, it will perform just as good as its larger counterparts. Now, facilities with confined spaces can entertain their members and engage them in a functional fitness environment.

When smaller is better or needed, the \$200 is here! The smallest rig in this line, it will perform just as good as its larger counterparts. Now, facilities with confined spaces can entertain their members and engage them in a functional fitness environment.