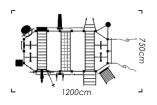

What's better than one Bridge! Well, two of them!. Incredible 54 anchoring points allows for 24 users to work out at the same time.

**BOXING RAIL** 4x BAGS

DIMENSIONS: 435cm x 660cm x 270cm

29 m<sup>2</sup> & + users