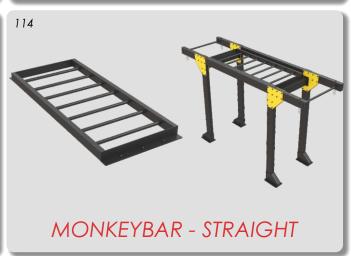

strategic goals, specific needs, and budgetary frameworks. At Naomi Fitness Design, we excel in designing premium gym environments bespoke to your unique specifications and spatial dynamics.

### MODULAR DESIGN

Naomi Fitness Design Modular Cages – the ultimate solution for those looking to take their workout routine to the next level! Our innovative design allows for complete customization, ensuring that you get the most out of your fitness equipment.

With our modular design, you can easily add or remove components to create the perfect workout environment. From pull-up bars to weightlifting platforms, the possibilities are endless. Whether you're a beginner or a seasoned athlete, our fitness cage can be tailored to your specific needs.





































































































## **AVAILABLE MODULES - CHOICE**











This example features the requested MODULAR design for our client. The space that the Client wants to repurpose is a squash court We were provided with dimensions of 10 x 6.45 m. The colors are orange and black. We are using RAL colors palette. In that case, we picked RAL 2011, RAL 9005

\* Walls of the court are not shown

for better visual clairty of our products.

Modules that Client requested:

2x - ONE STACK (160)

1x - PULL UP (100)

2x - SQUAT (130)

1x - MULTI PULLUP (101)

3x - STORAGE - PLATE HOLDER (152)

1x - CYCLE (140)

2x - STORAGE - SUSPENDED SHELF (155)

1x - STORAGE - MATS (153)

1x - WORKOUT LADDER V2 (193)

1x - DIP - AB-TRON (120)

1x - WALLBALL (50)



Example: Bridge MODULA