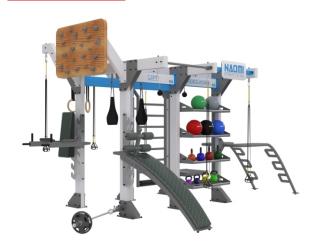

### CUBE D500

DIMENSIONS (bounding box) 700cm x 580cm x 290cm

☐ 55 m² 20 users

This Cube has it all! The largest in the series it showcases all the components that made the Cube series an instant classic. From strength to agility exercises, this one bears it all. With ample workout space, you'll be sure that the club goer will not feel restricted or crowded.

This Cube has it all! The largest in the series it showcases all the components that made the Cube series an instant classic. From strength to agility exercises, this one bears it all. With ample workout space, you'll be sure that the club goer will not feel restricted or crowded.