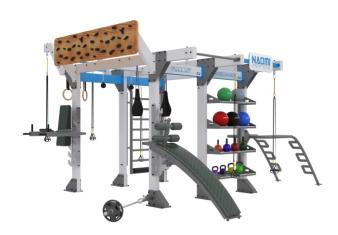

agic starts here. Why limit fitness to indoor spaces? With the **NAOMI OUTDOOR** range, transform any open space into a fitness sanctuary, be it a park or a rooftop. And for those who envision a holistic fitness solution, our **NAOMI GYM SET-UP** is a testament to our commitment to understanding and reflecting your brand's identity in every piece of equipment.