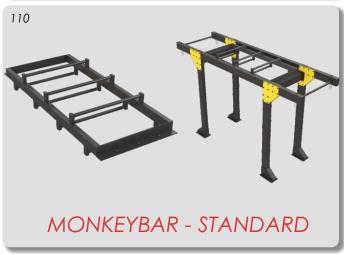

r strategic goals, specific needs, and budgetary frameworks. At Naomi Fitness Design, we excel in designing premium gym environments bespoke to your unique specifications and spatial dynamics.

### MODULAR DESIGN

Naomi Fitness Design Modular Cages – the ultimate solution for those looking to take their workout routine to the next level! Our innovative design allows for complete customization, ensuring that you get the most out of your fitness equipment.

With our modular design, you can easily add or remove components to create the perfect workout environment. From pull-up bars to weightlifting platforms, the possibilities are endless. Whether you're a beginner or a seasoned athlete, our fitness cage can be tailored to your specific needs.





































































































## **AVAILABLE MODULES - CHOICE**











This example features the requested MODULAR design for our client. The space that the Client wants to repurpose is a squash court We were provided with dimensions of 10 x 6.45 m. The colors are orange and black. We are using RAL colors palette. In that case, we picked RAL 2011, RAL 9005

\* Walls of the court are not shown

for better visual clairty of our products.

Modules that Client requested:

2x - ONE STACK (160)

1x - PULL UP (100)

2x - SQUAT (130)

1x - MULTI PULLUP (101)

3x - STORAGE - PLATE HOLDER (152)

1x - CYCLE (140)

2x - STORAGE - SUSPENDED SHELF (155)

1x - STORAGE - MATS (153)

1x - WORKOUT LADDER V2 (193)

1x - DIP - AB-TRON (120)

1x - WALLBALL (50)



Example: Bridge MODU