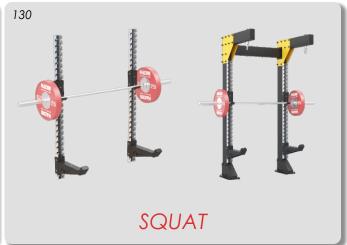

\* Walls of the court are not shown

for better visual clairty of our products.

Modules that Client requested:

2x - ONE STACK (160)

1x - PULL UP (100)

2x - SQUAT (130)

1x - MULTI PULLUP (101)

3x - STORAGE - PLATE HOLDER (152)

space. Color RAL 9005 black. Modules that Client requested:

1x - BRIDGE 980 (1)

17x - PULL UP (100)

2x - SQUAT (130)

1x - STORAGE - MATS (153)

2x - STORAGE - SUSPENDED SHELF (155)

1x - LADDER

4x - TARGET BALL<sup>2</sup> (20)

1x - MULTI PULLUP (101)

1x - ENDLESS ROPE (60)

\* Walls of the court are not shown for better visual clairty of our products.

Example: \$200 based modular design

1x - WALLBALL (50)

2x - PULL UP (100)

1x - SQUAT (130)

#### HIGHLITING - STORAGE PLUS CAGE

3x - STORAGE PLUS (50)

2x - STORAGE - DUMBELL SHELF (165)

1x - STORAGE - MATS (153)

2x - PULL UP (100)

2x - SQUAT (130)

1x - TARGET BALL<sup>2</sup>

1x - BOXING BAG - 160cm (31)