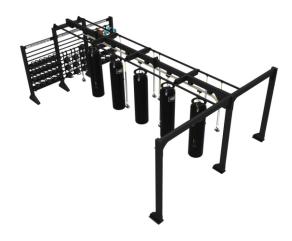

### **BOXING RAIL** 9x BAGS

DIMENSIONS: 480cm x 1350cm x 270cm

☐ 65 m² 🙎 18+ users

### **BOXING RAIL** 10x BAGS

DIMENSIONS: 480cm x 1450cm x 270cm