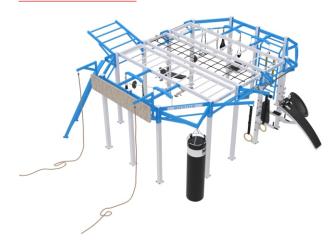

What's better than one Bridge! Well, two of them!. Incredible 54 anchoring points allows for 24 users to work out at the same time.

**BOXING RAIL** 4x BAGS

DIMENSIONS: 435cm x 660cm x 270cm

29 m<sup>2</sup> & + users