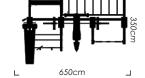

### TITANIUM

DIMENSIONS (bounding box) 700cm x 550cm x 300cm

Chameleon Titanium is strong as the name! 16 users can train at the same time. Different stations, 3 different monkey bars! You can find here also cross stations as also pure functional.