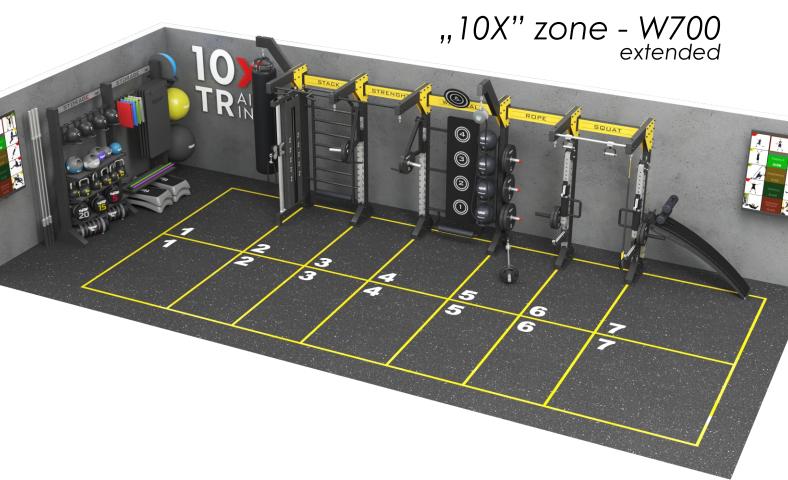

our USP
- Added value in the areas of sales and retention strategy
- Simple to manage an effective and safe training concept
- Comprehensive team training included
- Technology integration competitive advantage

#### RESULTS ARE THE KEY

- Social "experience" based around team training
- Novelty and tribal connection
- Fun, motivation, energy, sweat and results
- Training variety constantly changing workouts
- Designed for all levels of fitness experience
- Excellent way to create a healthy lifestyle habits
- Male and female clients of all ages and lifestyle groups
- Ideal for those who need training guidance and support
- Members looking for an exciting new style of training
- Time and workout flexibility conscious individuals

### EXAMPLE 10X CONFIGURATIONS

"10X" zone - S200























# NAOMI GYM SET-UP: Crafting Bespoke Fitness Realms

ach project is uniquely designed to cater to distinct needs, leading to a gym area that authentically mirrors your brand and accommodates your club members. Recognizing each client's individuality, we treat each project as a distinct canvas, ever eager to embrace and explore innovative visions.

Our commitment is to craft solutions that seamlessly merge with your strategic goals, specific needs, and budgetary frameworks. At Naomi Fitness Design, we excel in designing premium gym environments bespoke to your unique specifications and spatial dynamics.

### MODULAR DESIGN

Naomi Fitness Design Modular Cages – the ultimate solution for those looking to take their workout routine to the next level! Our innovative design allows fo