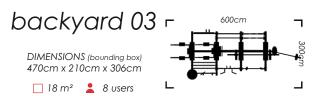

The biggest from BackYard line! 12 stations for 13 users at the same time. How we didi it, very easy, nothing is imposiible for Naomi. All stations in the row need less space in the room. This cage gives you maximum of workout and not repead stations. Every single one takes you at different lever of your possibility.