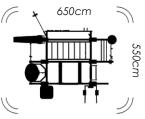

### CUBE D200

DIMENSIONS (bounding box) 510cm x 370cm x 290cm

D200 is the smallest cage of this line. This is a perfect opportunity for smaller clubs to host functional fitness classes and still maintain maximum floor space for other activities. Rember, you still have an option to pick your stations to satisfy individual needs for the most functional rig. After all, the letter "D" stands for Dynamic.

### CUBE D300

DIMENSIONS (bounding box) 580cm x 480cm x 290cm

Space savings don't mean that you should sacrifice on versatility or design. While D300 is scaled down to fit almost any space, it still maintains the overall features of its larger predecessors. For club operators that still want to wow their audience while maintaining a small footprint, this model is for you!

### CUBE D400

DIMENSIONS (bounding box) 590cm x 580cm x 290cm

49 m² 18 users

A smaller scale of the Cube without sacrificing any of the usability of its big brother. Modular by design, means that you can pick and choose any station to your liking. If you wish to, you can even duplicate many of the stations, to really dial in your preference.

### CUBE D500

DIMENSIONS (bounding box) 700cm x 580cm x 290cm

☐ 55 m² 20 users

This Cube has it all! The largest in the series it showcases all the components that made the Cube series an instant classic. From strength to agility exercises, this one bears it all. With ample workout space, you'll be sure that the club goer will not feel restricted or crowded.