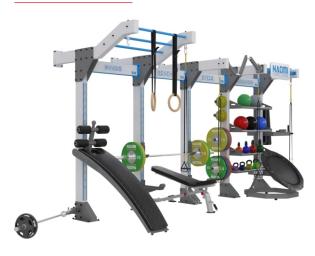

## NAOMI FUNCTIONAL BAYS: Crafting Versatile Fitness Arenas

BENCH

egin with the fundamental frame structure, customizable to align perfectly with your desired functional gym layout. Watch as it evolves from a Power Rack or a CrossFit Rack into a comprehensive workout bay.

Our system's extensive array of add-ons ensures every training requirement is met. The modular nature empowers you to modify components, crafting an ideal training ambiance. The potential is boundless, from ball stations and strength units to weightlifting platforms and varied storage options, pull-up bars, w. Every design aspect focuses on personalization, maximizing your equipment's utility.