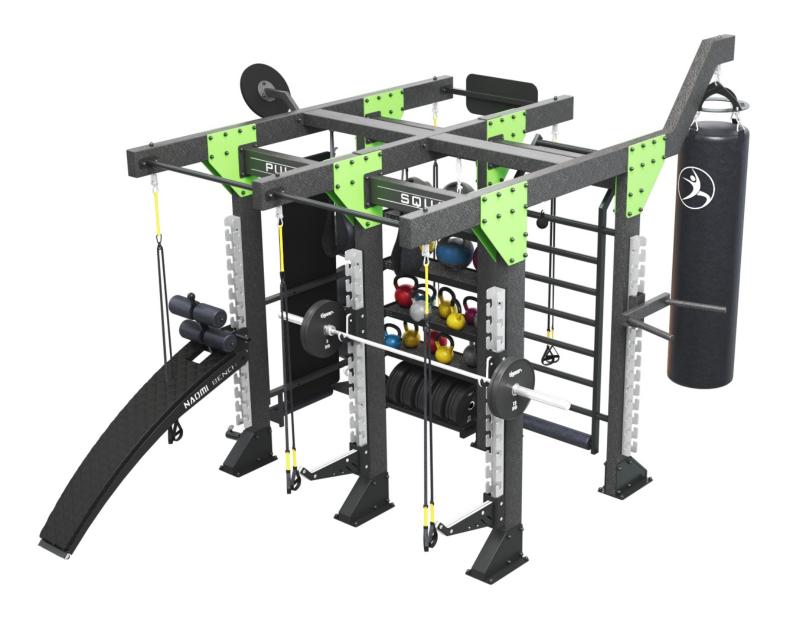

# OMI CHAMELEON LINE: defining Limitless Workouts

ntroducing CHAMELEON: the answer to an unbounded fitness experience. Why settle when you can pioneer? Its adaptive design facilitates endless possibilities, ushering in a new era of fitness innovation.

Concerned about accommodating everyone? Our premier CHAMELEON setup caters to 25 enthusiasts, with our grandest model designed for 40. Catering to all skill levels, it ensures everyone finds their fit. And envision this: extending this dynamic experience to the great outdoors. With CHAMELEON, even the sky isn't the ceiling. Outdoor adaptations? Absolutely possible.