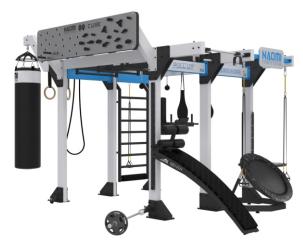

Boasting over 50 unique workout modules, the NAOMI CUBE challenges conventional design, offering a fitness hub that's both innovative and efficient. Designed for group sessions accommodating up to 20 participants, this cube isn't just a piece of equipment – it's a transformative experience. Its versatile design allows placement in the heart of your gym floor or snugly against a wall, optimizing your workout space. With the NAOMI CUBE, we're setting new standards in fitness facility design.

### CUBE D200

DIMENSIONS (bounding box) 510cm x 370cm x 290cm

D200 is the smallest cage of this line. This is a perfect opportunity for smaller clubs to host functional fitness classes and still maintain maximum floor space for other activities. Rember, you still have an option to pick your stations to satisfy individual needs for the most functional rig. After all, the letter "D" stands for Dynamic.

### CUBE D300

DIMENSIONS (bounding box) 580cm x 480cm x 290cm

Space savings don't mean that you should sacrifice on versatility or design. While D300 is scaled down to fit almost any space, it still maintains the overall features of its larger predecessors. For club operators that still want to wow their audience while maintaining a small footprint, this model is for you!

### CUBE D400

DIMENSIONS (bounding box) 590cm x 580cm x 290cm

49 m² 18 users

A smaller scale of the Cube without sacrificing any of the usability of its big brother. Modular by design, means that you can pick and choose any station to your liking. If you wish to, you can even duplicate many of the stations, to really dial in your preference.

### CUBE D500

DIMENSIONS (bounding box) 700cm x 580cm x 290cm

☐ 55 m² 20 users

This Cube has it all! The largest in the series it showcases all the components that made the Cube series an instant classic. From strength to agility exercises, this one bears it all. With ample workout space, you'll be sure that the club goer will not feel restricted or crowded.