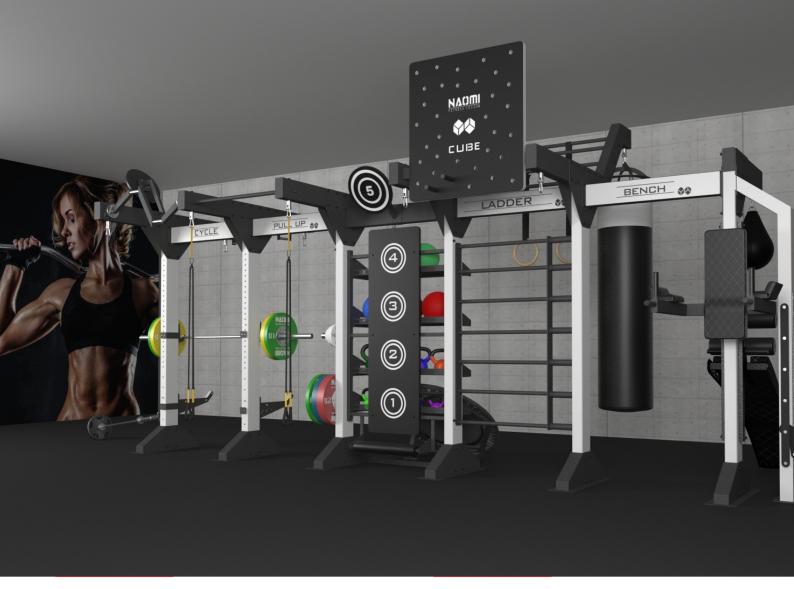

## NAOMI FUNCTIONAL BAYS: Crafting Versatile Fitness Arenas

BENCH

egin with the fundamental frame structure, customizable to align perfectly with your desired functional gym layout. Watch as it evolves from a Power Rack or a CrossFit Rack into a comprehensive workout bay.

Our system's extensive array of add-ons ensures every training requirement is met. The modular nature empowers you to modify components, crafting an ideal training ambiance. The potential is boundless, from ball stations and strength units to weightlifting platforms and varied storage options, pull-up bars, w. Every design aspect focuses on personalization, maximizing your equipment's utility.