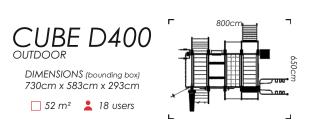

### CUBE D400

DIMENSIONS (bounding box) 590cm x 580cm x 290cm

49 m² 18 users

A smaller scale of the Cube without sacrificing any of the usability of its big brother. Modular by design, means that you can pick and choose any station to your liking. If you wish to, you can even duplicate many of the stations, to really dial in your preference.

A smaller scale of the Cube without sacrificing any of the usability of its big brother. Modular by design, means that you can pick and choose any station to your liking. If you wish to, you can even duplicate many of the stations, to really dial in your preference.