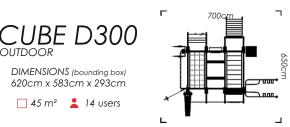

### CUBE D300

DIMENSIONS (bounding box) 580cm x 480cm x 290cm

Space savings don't mean that you should sacrifice on versatility or design. While D300 is scaled down to fit almost any space, it still maintains the overall features of its larger predecessors. For club operators that still want to wow their audience while maintaining a small footprint, this model is for you!

D200 is the smallest cage of this line. This is a perfect opportunity for smaller clubs to host functional fitness classes outdoors and still maintain maximum floor space for other exercises.

Space savings don't mean that you should sacrifice on versatility or design. While D300 is scaled down to fit almost any space, it still maintains the overall features of its larger predecessors. For club operators that still want to wow their audience while maintaining a small footprint, this model is for you!