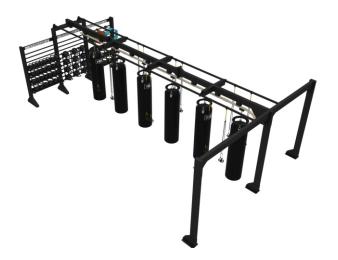

### NAOMI SUSPENSION / BOXING Defining Dynamic Training

ive into the exhilarating world of group boxing with our bespoke Boxing Rail System. Crafted with flexibility in mind, this unique setup lets you effortlessly move the boxing bags aside when you're keen to switch things up with TRX or any other suspension training systems.

The flexibility doesn't end there. Need more space for intricate boxing routines? Easily integrate additional bridges or bays, ensuring your training remains unbounded. With the freedom to select colors, embed your logo on each bag, and choose from an array of functional training accessories, you're in control of crafting a truly personalized fitness environment.