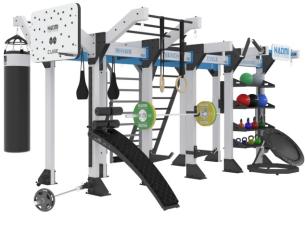

Slightly smaller than its predecessor, \$400 still affords the possibility of having a great workout in less space. By design, this unit has all the best features of \$500 in a more compact, seamless arrangement.