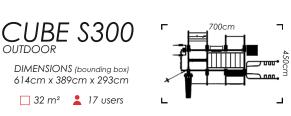

Not enough space for a fully functioning multi-fitness rig? Not with \$300! This one will surely satisfy your needs, when floorspace is at a premium. As always, you can pick and choose your individual stations to your liking.