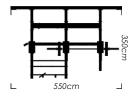

SILVER

DIMENSIONS (bounding box) 520cm x 390cm x 270cm

30 m<sup>2</sup> 2 9 users

The ideal choice for those fitness clubs that value a full modular functional fitness rig and all the benefits of customization. Chameleon Silver gives you opportunity to train 9 users at the same time.