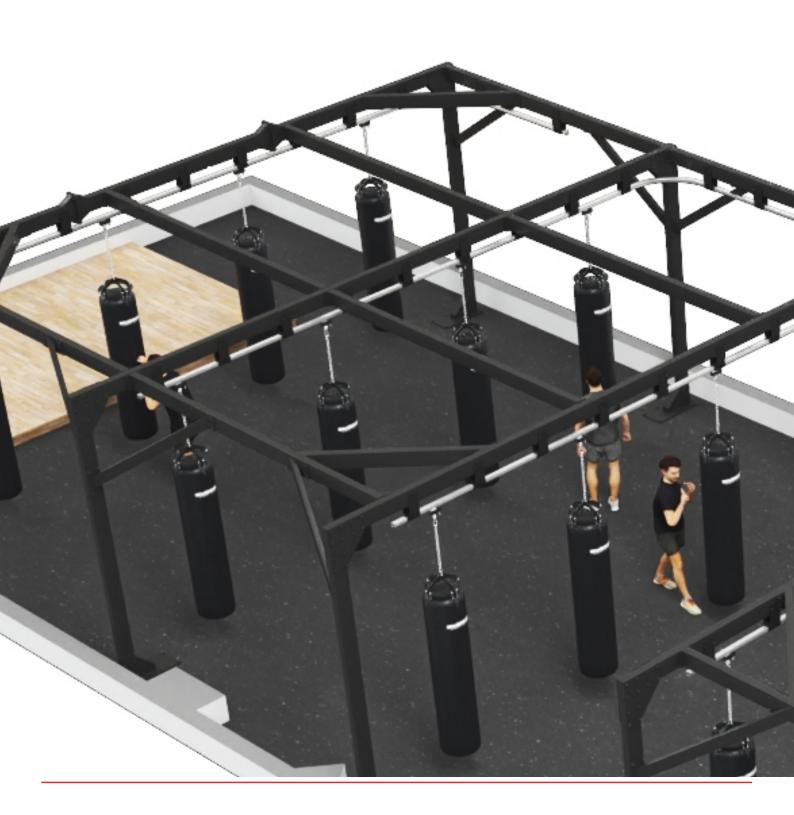

### NAOMI SUSPENSION / BOXING Defining Dynamic Training

ive into the exhilarating world of group boxing with our bespoke Boxing Rail System. Crafted with flexibility in mind, this unique setup lets you effortlessly move the boxing bags aside when you're keen to switch things up with TRX or any other suspension training systems.

The flexibility doesn't end there. Need more space for intricate boxing routines? Easily integrate additional bridges or bays, ensuring your training remains unbounded. With the freedom to select colors, embed your logo on each bag, and choose from an array of functional training accessories, you're in control of crafting a truly personalized fitness environment.

What's better than one Bridge! Well, two of them!. Incredible 54 anchoring points allows for 24 users to work out at the same time.

**BOXING RAIL** 4x BAGS

DIMENSIONS: 435cm x 660cm x 270cm

29 m<sup>2</sup> & + users