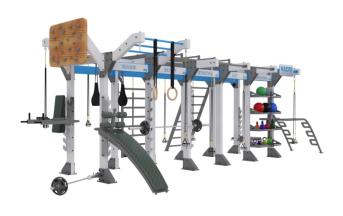

Boasting over 50 unique workout modules, the NAOMI CUBE challenges conventional design, offering a fitness hub that's both innovative and efficient. Designed for group sessions accommodating up to 20 participants, this cube isn't just a piece of equipment – it's a transformative experience. Its versatile design allows placement in the heart of your gym floor or snugly against a wall, optimizing your workout space. With the NAOMI CUBE, we're setting new standards in fitness facility design.