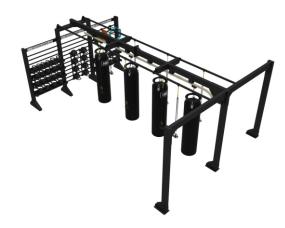

What's better than one Bridge! Well, two of them!. Incredible 54 anchoring points allows for 24 users to work out at the same time.

**BOXING RAIL** 4x BAGS

DIMENSIONS: 435cm x 660cm x 270cm

29 m<sup>2</sup> & + users

**BOXING RAIL** 5x BAGS

DIMENSIONS: 485cm x 760cm x 270cm

### **BOXING RAIL** 6x BAGS

DIMENSIONS: 485cm x 860cm x 270cm

### **BOXING RAIL** 7x BAGS

DIMENSIONS: 535cm x 960cm x 270cm