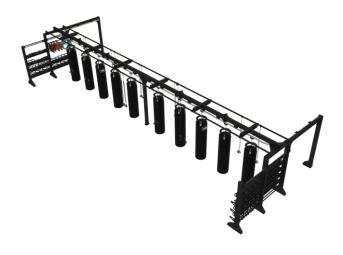

What's better than one Bridge! Well, two of them!. Incredible 54 anchoring points allows for 24 users to work out at the same time.

**BOXING RAIL** 4x BAGS

DIMENSIONS: 435cm x 660cm x 270cm

29 m<sup>2</sup> & + users

**BOXING RAIL** 5x BAGS

DIMENSIONS: 485cm x 760cm x 270cm

### **BOXING RAIL** 6x BAGS

DIMENSIONS: 485cm x 860cm x 270cm

### **BOXING RAIL** 7x BAGS

DIMENSIONS: 535cm x 960cm x 270cm

### **BOXING RAIL** 9x BAGS

DIMENSIONS: 480cm x 1350cm x 270cm

☐ 65 m² 🙎 18+ users

### **BOXING RAIL** 10x BAGS

DIMENSIONS: 480cm x 1450cm x 270cm