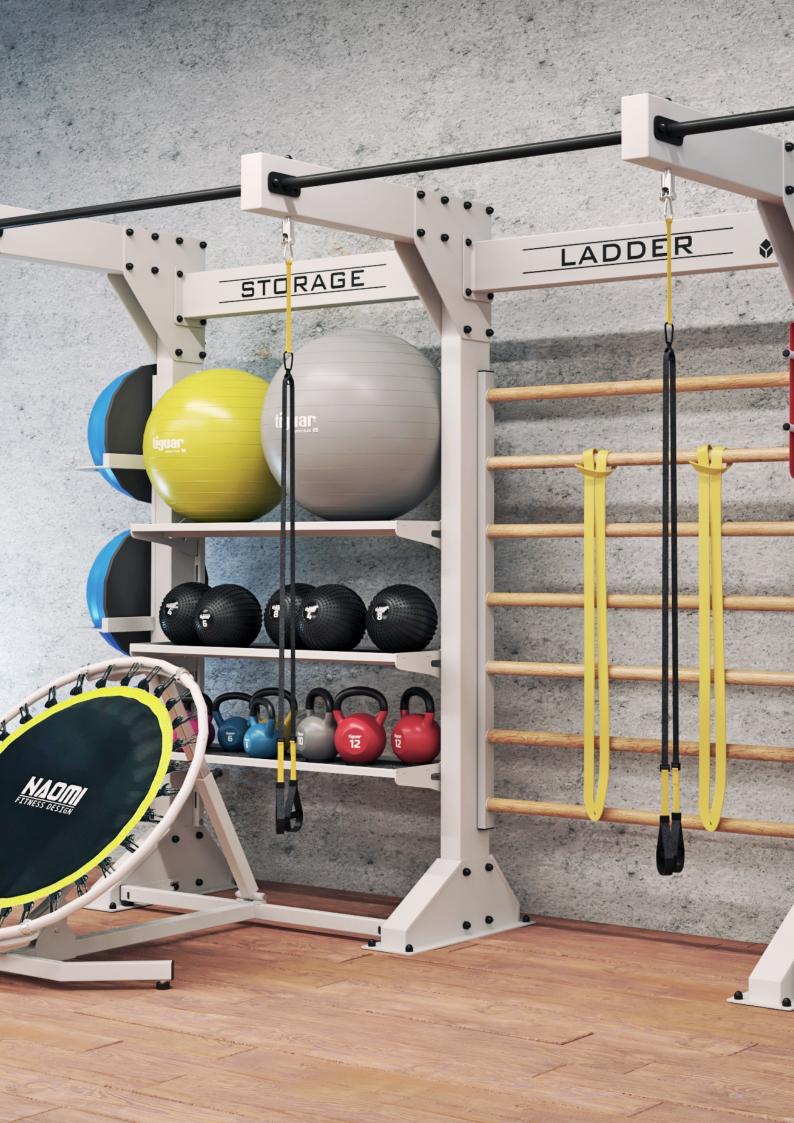

Our system's extensive array of add-ons ensures every training requirement is met. The modular nature empowers you to modify components, crafting an ideal training ambiance. The potential is boundless, from ball stations and strength units to weightlifting platforms and varied storage options, pull-up bars, w. Every design aspect focuses on personalization, maximizing your equipment's utility.