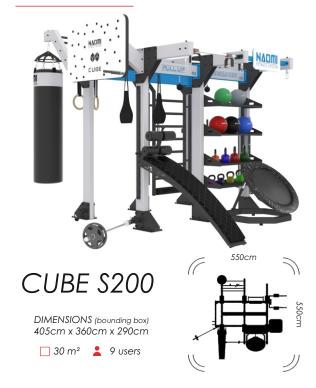

When smaller is better or needed, the \$200 is here! The smallest rig in this line, it will perform just as good as its larger counterparts. Now, facilities with confined spaces can entertain their members and engage them in a functional fitness environment.

When smaller is better or needed, the S200 is here! The smallest rig in this line, it will perform just as good as its larger counterparts. Now, facilities with confined spaces can entertain their members and engage them in a functional fitness environment.