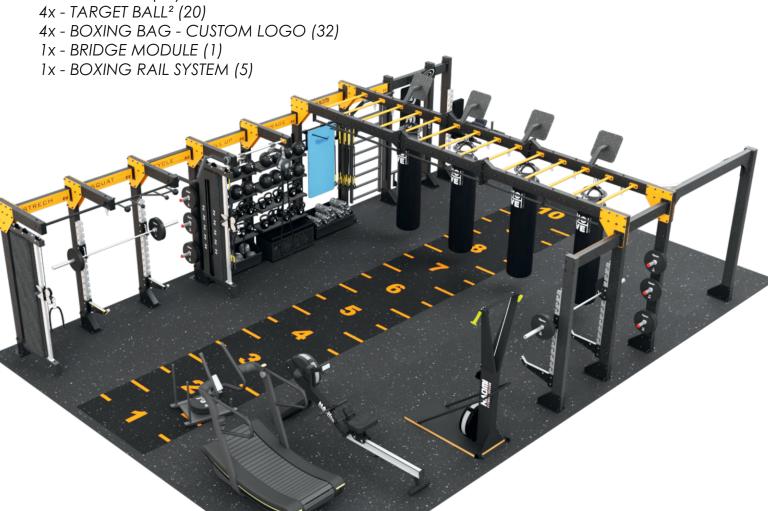

space. Color RAL 9005 black. Modules that Client requested:

1x - BRIDGE 980 (1)

17x - PULL UP (100)

2x - SQUAT (130)

1x - STORAGE - MATS (153)

2x - STORAGE - SUSPENDED SHELF (155)

1x - LADDER

4x - TARGET BALL<sup>2</sup> (20)

1x - STORAGE BOX (200)

1x - TOASTER (201)

1x - DRAWER (202)

\* Walls of the court are not shown for better visual clairty of our products.

Example: Near-Wall StorageMODULAR design. This one is a Functional storage solution.