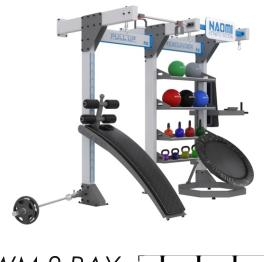

WM 4 BAY

DIMENSIONS (bounding box) 556cm x 220cm x 260cm

23 m² 🙎 7 users

Smaller wall space? No a problem! You can still get the 4bay and satisfy your craving for a great workout. Nothing is given up here! This model is an ideal combination of everything that's great about functional fitness, in less space!