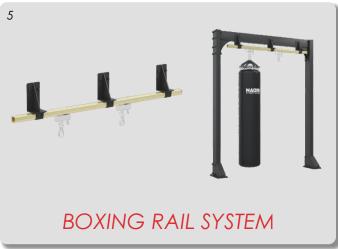

### NAOMI SUSPENSION / BOXING Defining Dynamic Training

ive into the exhilarating world of group boxing with our bespoke Boxing Rail System. Crafted with flexibility in mind, this unique setup lets you effortlessly move the boxing bags aside when you're keen to switch things up with TRX or any other suspension training systems.

The flexibility doesn't end there. Need more space for intricate boxing routines? Easily integrate additional bridges or bays, ensuring your training remains unbounded. With the freedom to select colors, embed your logo on each bag, and choose from an array of functional training accessories, you're in control of crafting a truly personalized fitness environment.