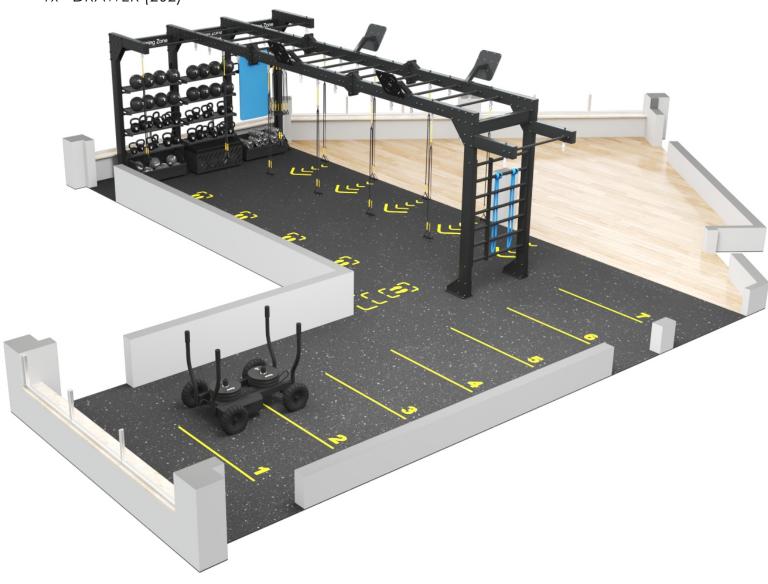

### EXAMPLE 10X CONFIGURATIONS

"10X" zone - S200

# NAOMI GYM SET-UP: Crafting Bespoke Fitness Realms

ach project is uniquely designed to cater to distinct needs, leading to a gym area that authentically mirrors your brand and accommodates your club members. Recognizing each client's individuality, we treat each project as a distinct canvas, ever eager to embrace and explore innovative visions.

Our commitment is to craft solutions that seamlessly merge with your strategic goals, specific needs, and budgetary frameworks. At Naomi Fitness Design, we excel in designing premium gym environments bespoke to your unique specifications and spatial dynamics.