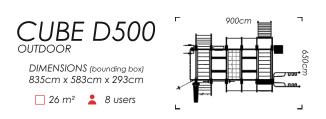

### CUBE D500

DIMENSIONS (bounding box) 700cm x 580cm x 290cm

☐ 55 m² 20 users

This Cube has it all! The largest in the series it showcases all the components that made the Cube series an instant classic. From strength to agility exercises, this one bears it all. With ample workout space, you'll be sure that the club goer will not feel restricted or crowded.

This Cube has it all! The largest in the series it showcases all the components that made the Cube series an instant classic. From strength to agility exercises, this one bears it all. With ample workout space, you'll be sure that the club goer will not feel restricted or crowded.