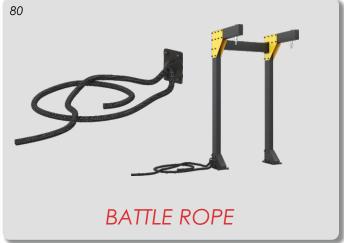

1x - DIP - SIMPLE (121)

1x - AB BENCH (123)

1x - TARGET BALL<sup>2</sup> (20)

2x - ONE STACK (160)

1x - BATTLE ROPE (90)

1x - PULL UP HANDLES (110)

2x - TOASTER (201)

Example: CUSTOM FRAME PROJECT