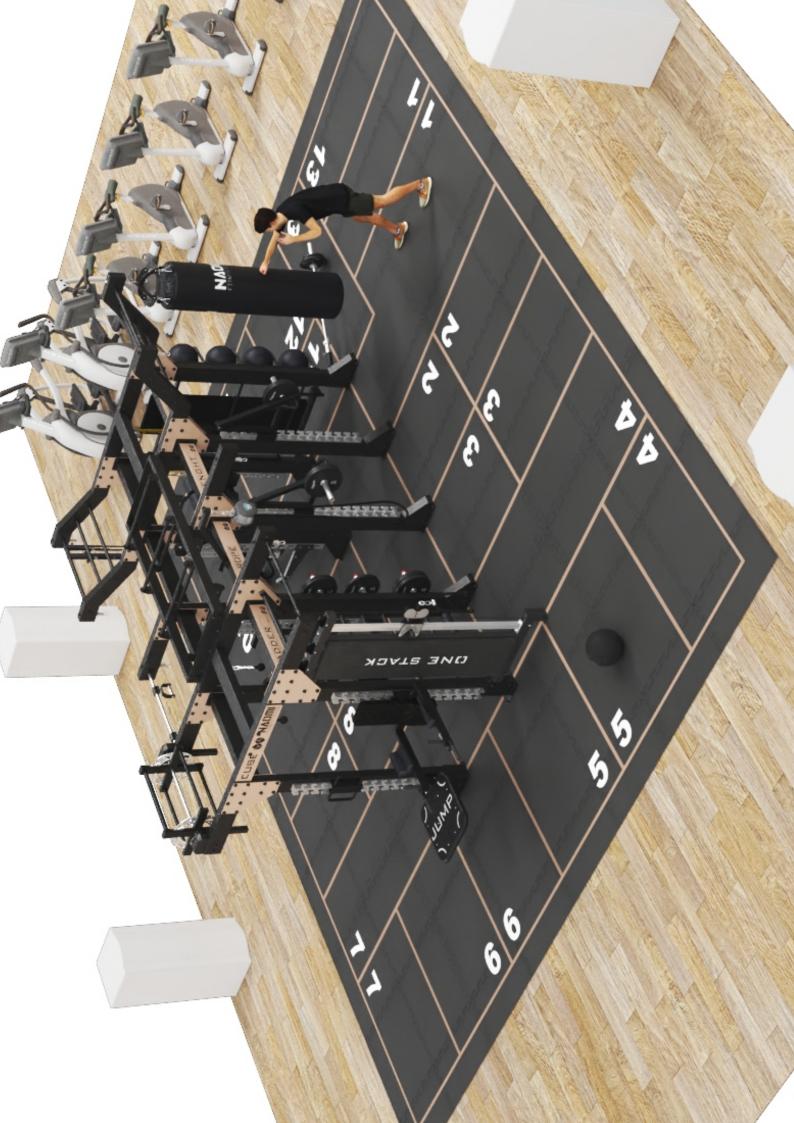

## 10XTRAINING: The Group Workout

he fitness industry is evolving, emphasizing strength training as a key component of maintaining fitness and health. In response to this trend, we've designed our signature program 10XTraining

The **10XTRAINING** workout is a full-body, functional training circuit-type class structure where up to 20 participants can train together in pairs. Each 30-minute session consists of time-focused stations combining strength equipment exercises around the NAOMI cage and various non-equipment functional training exercises.

Combining functional training exercises with cardio, core, mobility, balance, and coordination exercises, the class provides a well-rounded workout, a great way to stay fit and healthy. **10XTRAINING** workouts change daily, with thousands of exercises to choose from, allowing class participants to constantly challenge themselves and avoid the boredom that can come from doing the same workout routine.

### EXAMPLE 10X CONFIGURATIONS

"10X" zone - S200