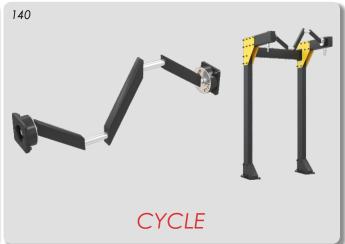

1x - CYCLE (140)

2x - STORAGE - SUSPENDED SHELF (155)

1x - STORAGE - MATS (153)

1x - WORKOUT LADDER V2 (193)

1x - DIP - AB-TRON (120)

1x - WALLBALL (50)

Example: Bridge MODULAR design.

In this case client provided us with a floor plan and and asked for our BRIDGE in this