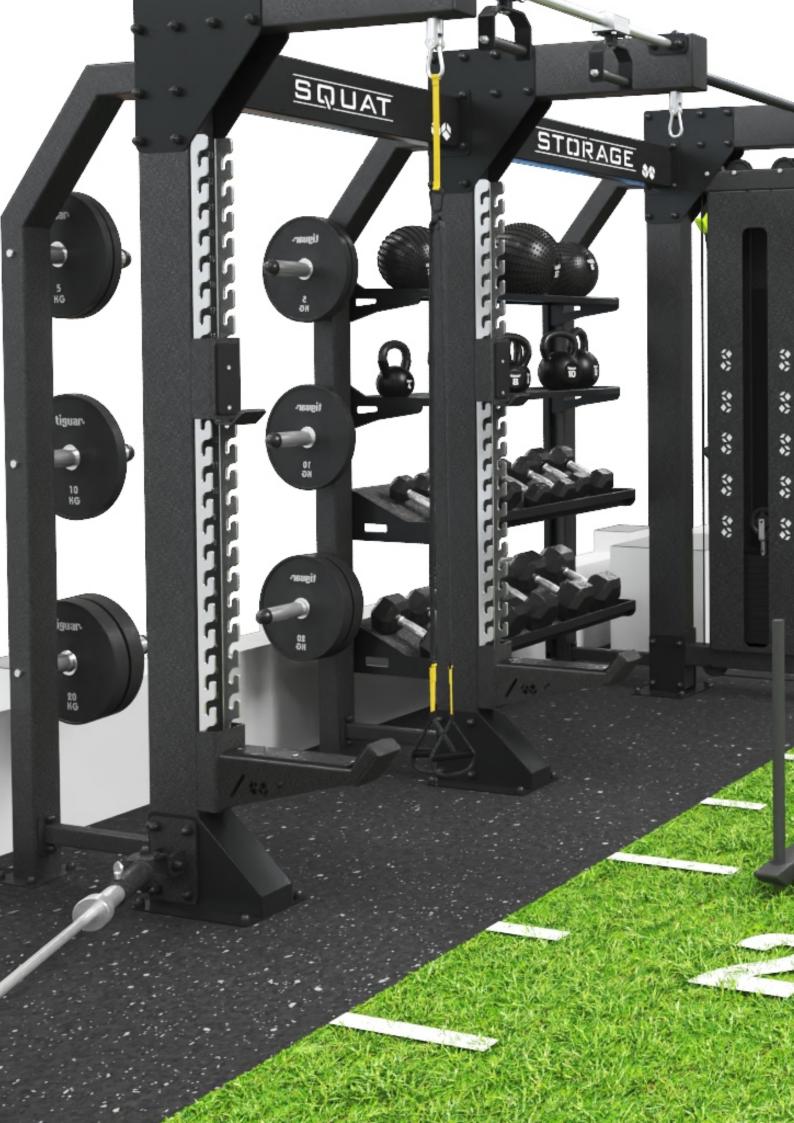

## NAOMI FUNCTIONAL BAYS: Crafting Versatile Fitness Arenas

BENCH

egin with the fundamental frame structure, customizable to align perfectly with your desired functional gym layout. Watch as it evolves from a Power Rack or a CrossFit Rack into a comprehensive workout bay.

Our system's extensive array of add-ons ensures every training requirement is met. The modular nature empowers you to modify components, crafting an ideal training ambiance. The potential is boundless, from ball stations and strength units to weightlifting platforms and varied storage options, pull-up bars, w. Every design aspect focuses on personalization, maximizing your equipment's utility.