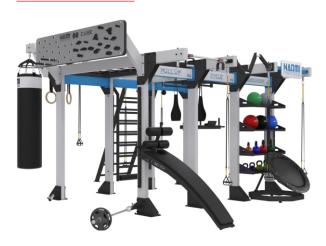

Boasting over 50 unique workout modules, the NAOMI CUBE challenges conventional design, offering a fitness hub that's both innovative and efficient. Designed for group sessions accommodating up to 20 participants, this cube isn't just a piece of equipment – it's a transformative experience. Its versatile design allows placement in the heart of your gym floor or snugly against a wall, optimizing your workout space. With the NAOMI CUBE, we're setting new standards in fitness facility design.

### CUBE D200

DIMENSIONS (bounding box) 510cm x 370cm x 290cm

D200 is the smallest cage of this line. This is a perfect opportunity for smaller clubs to host functional fitness classes and still maintain maximum floor space for other activities. Rember, you still have an option to pick your stations to satisfy individual needs for the most functional rig. After all, the letter "D" stands for Dynamic.

### CUBE D300

DIMENSIONS (bounding box) 580cm x 480cm x 290cm

Space savings don't mean that you should sacrifice on versatility or design. While D300 is scaled down to fit almost any space, it still maintains the overall features of its larger predecessors. For club operators that still want to wow their audience while maintaining a small footprint, this model is for you!

### CUBE D400

DIMENSIONS (bounding box) 590cm x 580cm x 290cm

49 m² 18 users

A smaller scale of the Cube without sacrificing any of the usability of its big brother. Modular by design, means that you can pick and choose any station to your liking. If you wish to, you can even duplicate many of the stations, to really dial in your preference.

### CUBE D500

DIMENSIONS (bounding box) 700cm x 580cm x 290cm

☐ 55 m² 20 users

This Cube has it all! The largest in the series it showcases all the components that made the Cube series an instant classic. From strength to agility exercises, this one bears it all. With ample workout space, you'll be sure that the club goer will not feel restricted or crowded.