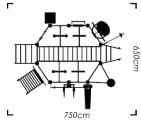

### DIAMOND

DIMENSIONS (bounding box) 835cm x 650cm x 300cm

☐ 75 m² 25 users

Diamond is one of the most sell big units. He's strong circle desing give you possibility to train with 21 people at the same time. Every one will find something for good training. Enough space and enough stations as long for beginers and most advances users. No one will be disappointed with Chameleon Diamond!