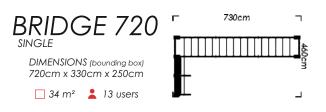

Top design in a smaller shape! This is what Bridge XL brings to the table. 28 anchoring points with ability to work out 13 users makes this unit a must have for clubs with less space!

38 anchoring points allows for up to 26 users to take advantage of working out together. Slightly smaller than its predecessor, this unit still allows for open movement of ample amount of users