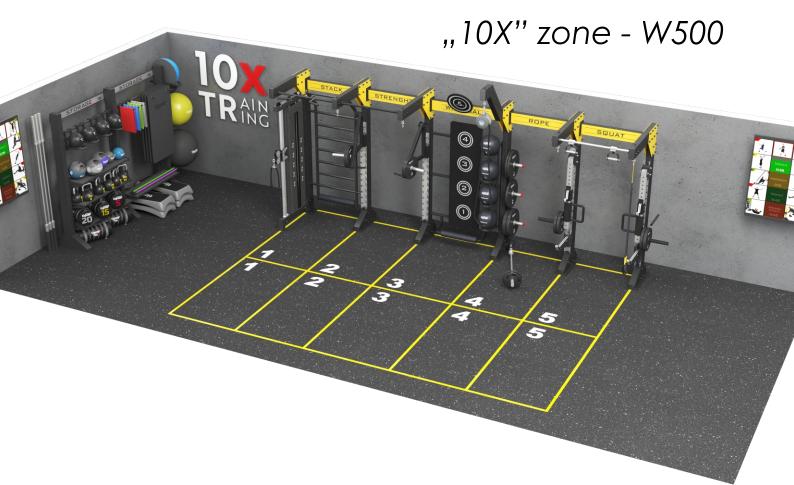

your USP
- Added value in the areas of sales and retention strategy
- Simple to manage an effective and safe training concept
- Comprehensive team training included
- Technology integration competitive advantage

#### RESULTS ARE THE KEY

- Social "experience" based around team training
- Novelty and tribal connection
- Fun, motivation, energy, sweat and results
- Training variety constantly changing workouts
- Designed for all levels of fitness experience
- Excellent way to create a healthy lifestyle habits
- Male and female clients of all ages and lifestyle groups
- Ideal for those who need training guidance and support
- Members looking for an exciting new style of training
- Time and workout flexibility conscious individuals

### EXAMPLE 10X CONFIGURATIONS

"10X" zone - S200























# NAOMI GYM SET-UP: Crafting Bespoke Fitness Realms

ach project is uniquely designed to cater to distinct needs, leading to a gym area that authentically mirrors your brand and accommodates your club members. Recognizing each client's individuality, we treat each project as a distinct canvas, ever eager to embrace and explore innovative visions.

Our commitment is to craft solutions that seamlessly merge with your strategic goals, specific needs, and budgetary frameworks. At Naomi Fitness Design, we excel in designing premium gym environments bespoke to your unique specifications and spatial dynamics.

### MODULAR DESIGN

Naomi Fitness Design Modular Cages – the ultimate solution for those looking to take their workout routine to the next level! Our innovative design allows