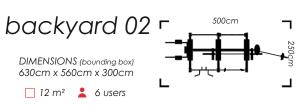

The biggest from BackYard line! 12 stations for 13 users at the same time. How we didi it, very easy, nothing is imposiible for Naomi. All stations in the row need less space in the room. This cage gives you maximum of workout and not repead stations. Every single one takes you at different lever of your possibility.