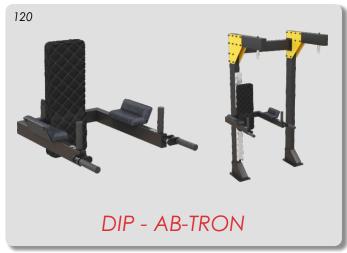

1x - CYCLE (140)

2x - STORAGE - SUSPENDED SHELF (155)

1x - STORAGE - MATS (153)

1x - WORKOUT LADDER V2 (193)

1x - DIP - AB-TRON (120)

1x - WALLBALL (50)

Example: Bridge MODULAR design.

In this case client provided us with a floor plan and and asked for our BRIDGE in this