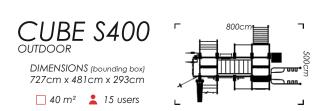

Slightly smaller than its predecessor, \$400 still affords the possibility of having a great workout in less space. By design, this unit has all the best features of \$500 in a more compact, seamless arrangement.