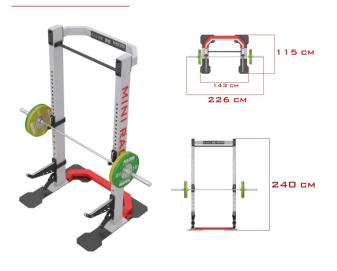

MINI RACK V3 without platform

MINI RACK V3 with platform

Mini Rack from Naomi is that piece of equipment you may have in any place. It still very functional and the most power of this little one is space saving.

It's only 115 cm deep and on he's strong post's you still can have safety bars for dead lift's, how cool is that. It is ideal for small studios and large clubs where you can use it with or without weighlifting platform.