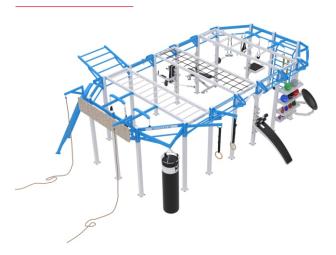

### CUBE D500

DIMENSIONS (bounding box) 700cm x 580cm x 290cm

☐ 55 m² 20 users

This Cube has it all! The largest in the series it showcases all the components that made the Cube series an instant classic. From strength to agility exercises, this one bears it all. With ample workout space, you'll be sure that the club goer will not feel restricted or crowded.

This Cube has it all! The largest in the series it showcases all the components that made the Cube series an instant classic. From strength to agility exercises, this one bears it all. With ample workout space, you'll be sure that the club goer will not feel restricted or crowded.