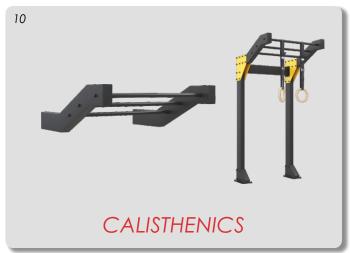

Here we have a lot of more to do. We can use 8 stations for multi use, so the exercise we can do a lot more! Apart from squat and safeties, we also have a calisthenics ladder where you can hang Gim Rings, workout ladder, Climbing Peg Board, and punch bag! So many on so not many square meters!