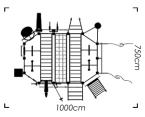

### CUBE D500

DIMENSIONS (bounding box) 700cm x 580cm x 290cm

☐ 55 m² 20 users

This Cube has it all! The largest in the series it showcases all the components that made the Cube series an instant classic. From strength to agility exercises, this one bears it all. With ample workout space, you'll be sure that the club goer will not feel restricted or crowded.

This Cube has it all! The largest in the series it showcases all the components that made the Cube series an instant classic. From strength to agility exercises, this one bears it all. With ample workout space, you'll be sure that the club goer will not feel restricted or crowded.