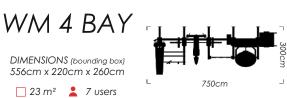

WM 4 BAY

DIMENSIONS (bounding box) 556cm x 220cm x 260cm

23 m² 🙎 7 users

Smaller wall space? No a problem! You can still get the 4bay and satisfy your craving for a great workout. Nothing is given up here! This model is an ideal combination of everything that's great about functional fitness, in less space!