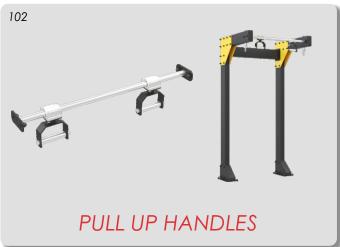

1x - DIP - SIMPLE (121)

1x - AB BENCH (123)

1x - TARGET BALL<sup>2</sup> (20)

2x - ONE STACK (160)

1x - BATTLE ROPE (90)

1x - PULL UP HANDLES (110)

2x - TOASTER (201)

Example: CUSTOM FRAME PROJECT