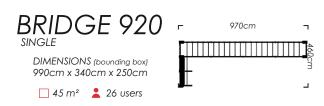

Top design in a smaller shape! This is what Bridge XL brings to the table. 28 anchoring points with ability to work out 13 users makes this unit a must have for clubs with less space!

38 anchoring points allows for up to 26 users to take advantage of working out together. Slightly smaller than its predecessor, this unit still allows for open movement of ample amount of users