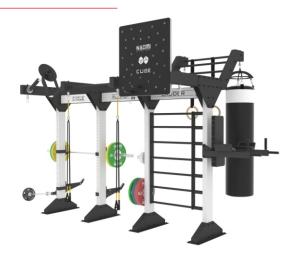

A unique line of Backyard Line where functionality is used to the maximum, together with space saving.

In BackYard Line posts stand in a row, and the station is used on each side, which saves us space, additionally gives us uniqueness and full use of small space for group activities. Any stations we can combine for you, so just let us know what you need and we will create the model especially for your needs. This model can be used indoors, or outdoors.