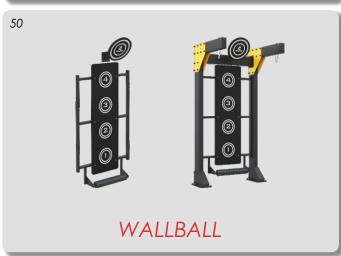

On this bigger cage at the same time can train 10 people, not only they will find a lot of exercise for every part of the body, but they will have a lot of fun, cuz all training is in cyrcle, you can swap easy with another user! Beside all stations from smaller models, you will find here great Wall Ball where you can sit on the ground and use 5 targets

1x - CYCLE (140)

2x - STORAGE - SUSPENDED SHELF (155)

1x - STORAGE - MATS (153)

1x - WORKOUT LADDER V2 (193)

1x - DIP - AB-TRON (120)

1x - WALLBALL (50)

Example: Bridge MODULAR design.

In this case client provided us with a floor plan and and asked for our BRIDGE in this