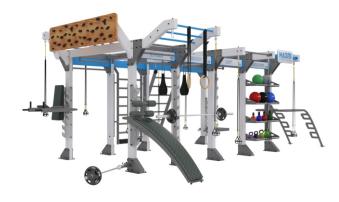

### CUBE D300

DIMENSIONS (bounding box) 580cm x 480cm x 290cm

Space savings don't mean that you should sacrifice on versatility or design. While D300 is scaled down to fit almost any space, it still maintains the overall features of its larger predecessors. For club operators that still want to wow their audience while maintaining a small footprint, this model is for you!

Not enough space for a fully functioning multi-fitness rig? Not with \$300! This one will surely satisfy your needs, when floorspace is at a premium. As always, you can pick and choose your individual stations to your liking.