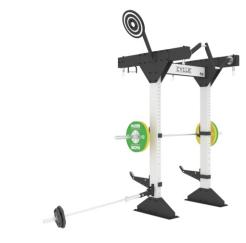

Very small but very unique, you will find here 4 users working at the same time. Very limited space cuz you need just 6 sqm to use! You have here squat stations also with safeties, also moving pull up handles, cycle station, 4 suspension anchoring points and 2 x torso trainer!

This model focuses on squat and pull up stations, you will find here all 4 pull up stations that give you all what you need for your back and arm workout, also down stations like Torso, Squat and DIP and Abdominal Throne.