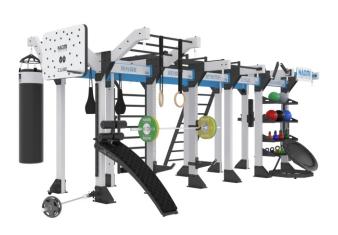

Boasting over 50 unique workout modules, the NAOMI CUBE challenges conventional design, offering a fitness hub that's both innovative and efficient. Designed for group sessions accommodating up to 20 participants, this cube isn't just a piece of equipment – it's a transformative experience. Its versatile design allows placement in the heart of your gym floor or snugly against a wall, optimizing your workout space. With the NAOMI CUBE, we're setting new standards in fitness facility design.