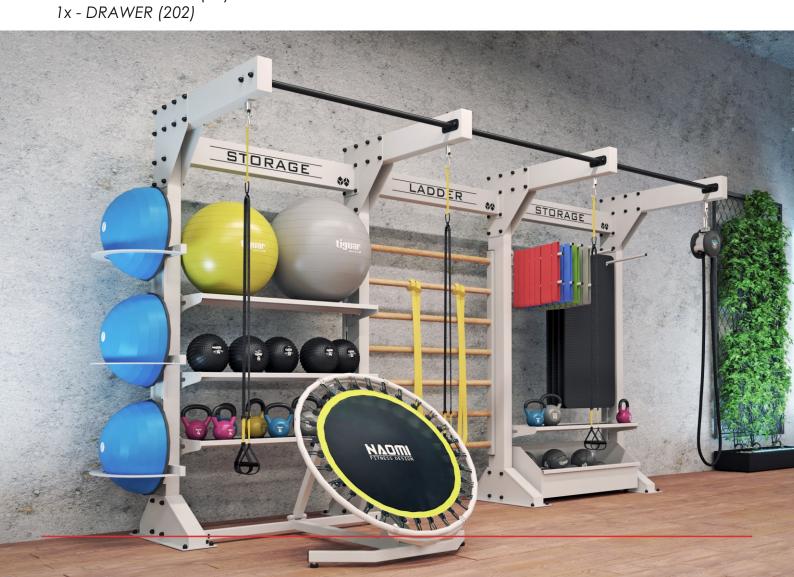

1x - STORAGE BOX (200)

1x - TOASTER (201)

1x - DRAWER (202)

\* Walls of the court are not shown for better visual clairty of our products.

Example: Near-Wall StorageMODULAR design. This one is a Functional storage solution.

Client arranged 4 Modules 100cm

1x - WORKOUT LADDER

1x - VERTICAL LADDER

1x - WALLBALL (50)

2x - STORAGE - BALLS (150)

2x - STORAGE - SUSPENDED SHELF (155)

1x - VERTICAL LADDER

2x - PULL UP (100)

1x - MULTI PULLUP (101)

1x - ENDLESS ROPE (60)

\* Walls of the court are not shown for better visual clairty of our products.

Example: \$200 based modular design

1x - WALLBALL (50)

2x - PULL UP (100)

1x - SQUAT (130)