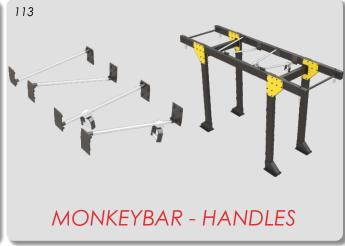

### TITANIUM

DIMENSIONS (bounding box) 700cm x 550cm x 300cm

Chameleon Titanium is strong as the name! 16 users can train at the same time. Different stations, 3 different monkey bars! You can find here also cross stations as also pure functional.