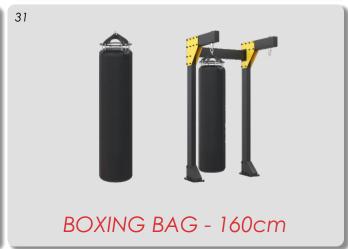

#### HIGHLITING - STORAGE PLUS CAGE

3x - STORAGE PLUS (50)

2x - STORAGE - DUMBELL SHELF (165)

1x - STORAGE - MATS (153)

2x - PULL UP (100)

2x - SQUAT (130)

1x - TARGET BALL<sup>2</sup>

1x - BOXING BAG - 160cm (31)