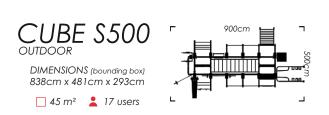

This model is a combination of all the best stations with full integration of new methodologies of functional fitness workout. S500 allows the club operators to triangulate all the workouts of their members to assure their maximum satisfaction.