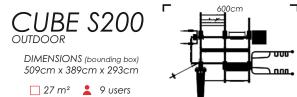

When smaller is better or needed, the S200 is here! The smallest rig in this line, it will perform just as good as its larger counterparts. Now, facilities with confined spaces can entertain their members and engage them in a functional fitness environment.

When smaller is better or needed, the \$200 is here! The smallest rig in this line, it will perform just as good as its larger counterparts. Now, facilities with confined spaces can entertain their members and engage them in a functional fitness environment.