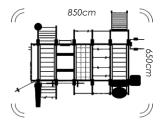

When smaller is better or needed, the \$200 is here! The smallest rig in this line, it will perform just as good as its larger counterparts. Now, facilities with confined spaces can entertain their members and engage them in a functional fitness environment.

When smaller is better or needed, the S200 is here! The smallest rig in this line, it will perform just as good as its larger counterparts. Now, facilities with confined spaces can entertain their members and engage them in a functional fitness environment.