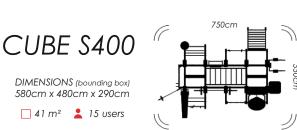

Slightly smaller than its predecessor, \$400 still affords the possibility of having a great workout in less space. By design, this unit has all the best features of \$500 in a more compact, seamless arrangement.