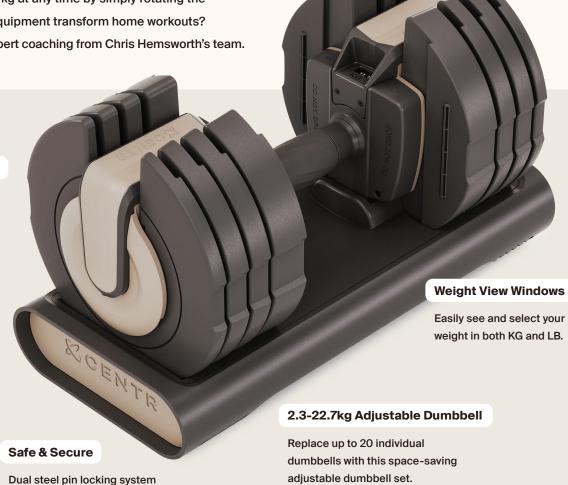

## The only dumbbell needed for workouts at home.

Discover true strength with the **Centr Smart Stack 50** adjustable dumbbell. Engineered for comfort and durability and designed to streamline training, switch weight from 2.3-22.7kg at any time by simply rotating the handle. Can one piece of equipment transform home workouts? It can when teamed with expert coaching from Chris Hemsworth's team.

### **High Quality Components**

Made with heavy duty steel, not plastic, so it's built to withstand rigorous workouts.

### **Easy Weight Adjustment**

Quickly select the weight that's right for you by turning the bi-directional ergonomic handle.