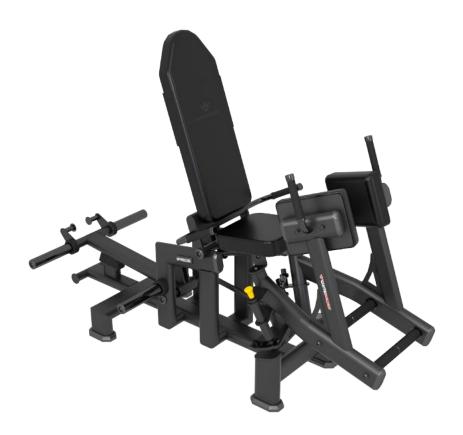

## 3D Multi-Abductor III

Developed in partnership with Glutebuilder and exclusively available from Precor, the Glutebuilder plate loaded line is a full range of products dedicated to targeting the glutes, legs and hip muscles. The precision biomechanics create an exact motion path with smooth, constant resistance ensuring effective and efficient workouts. The multiple adjustment points allow exercisers to find the perfect fit and range of motion for each exercise.

The 3D Multi-Abductor is designed with a multi-planar 3D motion and an optimized resistance profile ensures the glutes are challenged through the entire range of motion. The adjustable seat back shifts the emphasis from the gluteus maximus to the medius muscles.

# 3D Multi-Abductor III