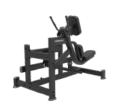

## 3D Multi-Abductor III

Developed in partnership with Glutebuilder and exclusively available from Precor, the Glutebuilder plate loaded line is a full range of products dedicated to targeting the glutes, legs and hip muscles. The precision biomechanics create an exact motion path with smooth, constant resistance ensuring effective and efficient workouts. The multiple adjustment points allow exercisers to find the perfect fit and range of motion for each exercise.

The 3D Multi-Abductor is designed with a multi-planar 3D motion and an optimized resistance profile ensures the glutes are challenged through the entire range of motion. The adjustable seat back shifts the emphasis from the gluteus maximus to the medius muscles.

#### **Multi-Seat Positions**

The multi-position back pad can easily tilt to five different angles, shifting the emphasis from the gluteus maximus to the medius muscles.

#### **Natural Path of Motion**

The unique 3D motion path replicates a natural range of motion, allowing hip abduction, external hip rotation, and hip extension. An increased range of motion and optimized resistance profile ensures the glutes are optimally challenged throughout the range of motion.