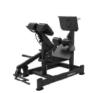

#### **Natural Path of Motion**

The unique 3D motion path replicates a natural range of motion, allowing hip abduction, external hip rotation, and hip extension. An increased range of motion and optimized resistance profile ensures the glutes are optimally challenged throughout the range of motion.

### **Weight Storage Horns**

Two weight horns are positioned at an optimal height for easy loading and unloading of weights and provide storage for extra weight plates.