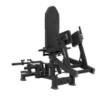

#### **Multi-Seat Positions**

The multi-position back pad can easily tilt to five different angles, shifting the emphasis from the gluteus maximus to the medius muscles.

### **Easy Entry and Exit**

Thigh pads adjust to multiple starting positions to fully engage the muscles and accommodate entry and exit from the equipment.