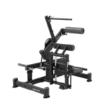

### **Easy Entry and Exit**

Thigh pads adjust to multiple starting positions to fully engage the muscles and accommodate entry and exit from the equipment.

### **Weight Storage Horns**

Two weight horns are positioned at an optimal height for easy loading and unloading of weights and provide storage for extra weight plates.