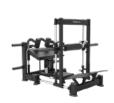

## 3D Multi-Abductor III

Developed in partnership with Glutebuilder and exclusively available from Precor, the Glutebuilder plate loaded line is a full range of products dedicated to targeting the glutes, legs and hip muscles. The precision biomechanics create an exact motion path with smooth, constant resistance ensuring effective and efficient workouts. The multiple adjustment points allow exercisers to find the perfect fit and range of motion for each exercise.

The 3D Multi-Abductor is designed with a multi-planar 3D motion and an optimized resistance profile ensures the glutes are challenged through the entire range of motion. The adjustable seat back shifts the emphasis from the gluteus maximus to the medius muscles.

#### **Multi-Seat Positions**

The multi-position back pad can easily tilt to five different angles, shifting the emphasis from the gluteus maximus to the medius muscles.

#### **Natural Path of Motion**

The unique 3D motion path replicates a natural range of motion, allowing hip abduction, external hip rotation, and hip extension. An increased range of motion and optimized resistance profile ensures the glutes are optimally challenged throughout the range of motion.

### **Easy Entry and Exit**

Thigh pads adjust to multiple starting positions to fully engage the muscles and accommodate entry and exit from the equipment.

### **Weight Storage Horns**

Two weight horns are positioned at an optimal height for easy loading and unloading of weights and provide storage for extra weight plates.