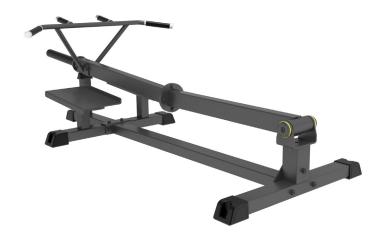

## Pro Series PL T-Bar Row

The Pro Series Plate Loaded T-Bar Row is a powerhouse for building upper body strength and muscle. This machine targets the back, specifically the latissimus dorsi, rhomboids, and trapezius muscles, while also engaging the biceps. It's equipped with a sturdy pin-locking mechanism for a secure grip, ensuring stability during intense workouts. Designed for space-efficiency, it's a perfect addition to personal training studios or home gyms, providing a compact yet powerful solution for comprehensive upper body training.

## **Technical Specifications**

| Rating              | Commercial                                                    |
|---------------------|---------------------------------------------------------------|
| Adjustments         | Adjustable Handles                                            |
| Loading<br>Capacity | 100kg per weight peg (200kg total)                            |
| Max User<br>Weight  | 150kg<br>330lbs                                               |
| Dimensions          | L 207.9 x W 90.8 x H 63.5 cm<br>L 81.9 x W 35.7 x H 25 inches |
|                     |                                                               |