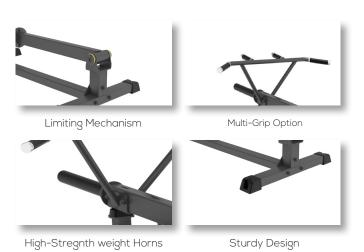

## Pro Series PL T-Bar Row

The Pro Series Plate Loaded T-Bar Row is a powerhouse for building upper body strength and muscle. This machine targets the back, specifically the latissimus dorsi, rhomboids, and trapezius muscles, while also engaging the biceps. It's equipped with a sturdy pin-locking mechanism for a secure grip, ensuring stability during intense workouts. Designed for space-efficiency, it's a perfect addition to personal training studios or home gyms, providing a compact yet powerful solution for comprehensive upper body training.

## **Key Features**

| workout                                                         | • |
|-----------------------------------------------------------------|---|
| High-strength engineering plastic barbell tube protective cover | • |
| Limiting mechanism to ensure the safety of the trainer          | • |