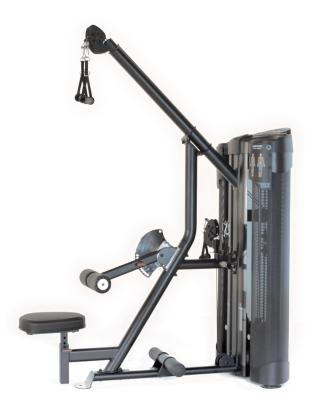

# COMMERCIAL LAT ROW

Model #: DMLR1

# **Multi-Function Upper Pulleys**

Upper pulleys with wide ranges of motion allow you to integrate bars & varying exercises.

## **Independent Low Pulleys**

Separate weight stacks allow for isolateral pulling & varying low row exercises.

## Adjustable Seat Design

One pin seat adjustment & comfort leg lock ensure proper positioning for everyone.

# **SPECIFICATIONS**

Frame - Heavy-duty, round steel

Color - Matte black powder coat finish

**Commercial Pads -** Double stitched, high grade naugahyde

**Weight Stacks -** 2 x 115 lbs (52 kgs) (1:1 ratio for 230 lbs max)