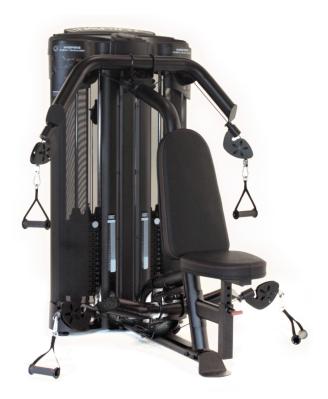

# COMMERCIAL CHEST / SHOULDER

Model #: DMCS1

## **Over 32 Exercises**

Without ever getting up, the cable design gives you full versatility in your exercises.

## **Isolate Each Arm**

Two weight stacks & independent pulleys allow you to isolate each side of your body.

## **Smooth Movement**

The commercial grade, cable pulley system offers smooth, quiet, fluid movements.

## **SPECIFICATIONS**

Frame - Heavy-duty, round steel

Color - Matte black powder coat finish

**Commercial Pads -** Double stitched, high grade naugahyde

**Weight Stacks -** 2 x 165 lbs (75 kgs) (1:2 ratio for 82.5 lbs total per pulley)

**Optional Add Ons -** 2 x 50 lbs, 2 x 5 lbs Add-On Weights (110 lbs max)