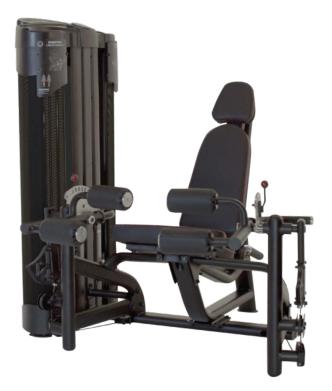

# COMMERCIAL LEG EXTENSION / CURL

Model #: DMEC1

## **Isolate Each Leg**

Two weight stacks & inventive engineering allows for isolated workouts of each leg.

## 2-in-1 Design

One efficient machine that offers both leg extensions & curls from a seated position.

## **Fully Adjustable**

Switch between 9 back pad positions & 16 leg positions without leaving the seat.

# **SPECIFICATIONS**

Frame - Heavy-duty, round steel

Color - Matte black powder coat finish

**Commercial Pads -** Double stitched, high grade naugahyde

**Weight Stacks -** 2 x 115 lbs (52 kgs) (1:1 ratio for 115 lbs per leg)