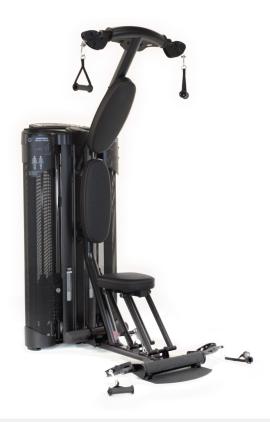

# COMMERCIAL BICEP / TRICEP

Model #: DMBT1

## **DIMENSIONS**

#### Weight

455 lbs / 207 kgs

## **Product Dimensions**

L - 61 in / 155 cm

W - 38 in / 97 cm

H - 85 in / 216 cm

## **FEATURES**

### **Extended Range of Motion**

Half resistance cable system grants you more freedom & versatility for your exercises.

## **Multi-Position Machine**

Two upper & lower pulleys can be used from the adjustable seat & from standing positions.

#### Isolate Each Arm

Two weight stacks & independent pulleys allow you to isolate each arm.

# **SPECIFICATIONS**

Frame - Heavy-duty, round steel

Color - Matte black powder coat finish

**Commercial Pads -** Double stitched, high grade naugahyde

**Weight Stacks -** 2 x 115 lbs (52 kgs) (1:2 ratio for 57.5 lbs total)