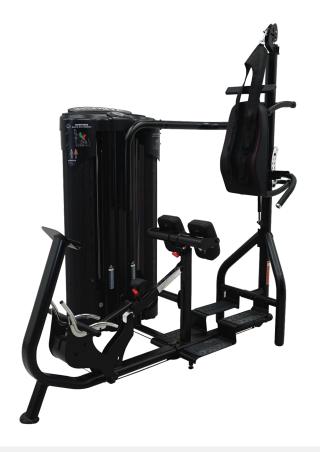

# COMMERCIAL AB / BACK

Model #: DMAB1

### **Dual Functionality**

A machine that enables you to do various exercises and target different muscle groups in the abdominal and lower back regions, offering versatility to users and trainers.

### Fit For Any User

With easy to access, bilateral adjustments at every pad and position, this machine tailors to users of all heights and sizes. This delivers a more comfortable and safer workout.

#### **Built To Last**

Commercial-grade materials and design like double stitched comfort pads, high grade steel, and pulley system provide comfort throughout exercises while withstanding wear and tear of busy gyms.

### SPECIFICATIONS

Frame - Heavy-duty, round steel

Color - Matte black powder coat finish, chrome

**Commercial Pads -** Closed cell foam, double stitched high grade naugahyde

Weight Stacks - 2 x 115 lbs (52 kgs) (1:1 ratio)