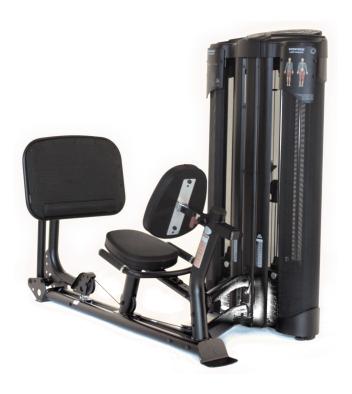

# COMMERCIAL LEG PRESS

Model #: DMLC1

## **Ergonomically Correct**

Thoughtful design means less stress on your knees, hips, & lower back

#### **Rubberized Foot Plate**

Adaptable design moves to keep your feet in proper position

## **Rounded Calf Block**

The shape & position ensure comfort, proper form & full calf extensions

# **SPECIFICATIONS**

Frame - Heavy-duty, round steel

Color - Matte black powder coat finish

**Commercial Pads -** Double stitched, high grade naugahyde

**Weight Stacks -** 2 x 115 lbs (52 kgs) (2:1 ratio for 230 lbs per stack & 460 lbs max on leg press)