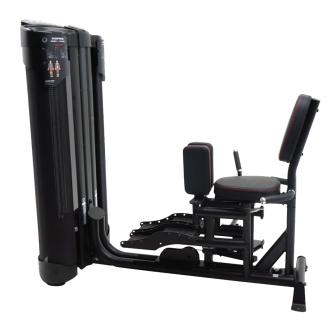

# COMMERCIAL INNER/OUTER THIGH

Model #: DMIO1

#### **Product Dimensions**

L - 33 in / 84 cm

W - 68 in / 173 cm

H - 62 in / 158 cm

# **SPECIFICATIONS**

Frame - Heavy-duty, round steel

Color - Matte black powder coat finish, chrome

**Commercial Pads -** Closed cell foam, double stitched high grade naugahyde

**Weight Stacks -** 2 x 115 lbs (52 kgs) (1:1 ratio for 115 lbs per leg)