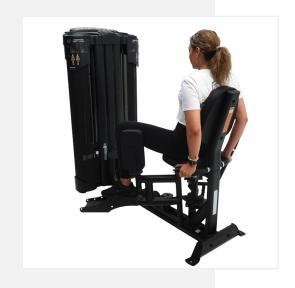

## **Designed for Optimal Comfort**

Thick, oversized seat and back pads provide a sturdy base - with comfortable leg pads designed for users of any height.

## **Quick Adjustability**

The quick lever adjustment makes it easy to quickly find the most optimal position for your leg length.

#### **Oversized Foot Plates**

With 2-step, oversized foot plates this machine can accommodate users of all sizes and heights.