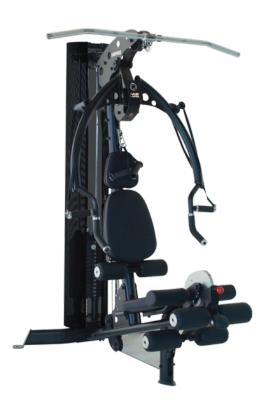

# M2 MULTI GYM

#### **Compact Engineering**

It's a whole gym in one with mid, lower, and upper pulleys, seated leg station, press arms and fly handles.

### **Total Body Machine**

Legs, arms, chest & back all in one powerful machine.

#### **Ergonomic Design**

Intended to mimic your natural path of motion for safety & comfort.

## **SPECIFICATIONS**

Frame - Heavy-duty steel, Matte Black, & Chrome Weight Stacks - 165 lbs (75 kgs)

**Included Accessories** - Revolving Lat Bar, EZ Curl Bar, Ankle Strap, Extension Chain, & 2 x D Handles Resistance Ratios - Mid & Lower pulleys 2:1, Lat/Upper pulley 1:1, Leg Ext 1:1, Seated Leg Curl 4:3, Press Arm 2:1.2