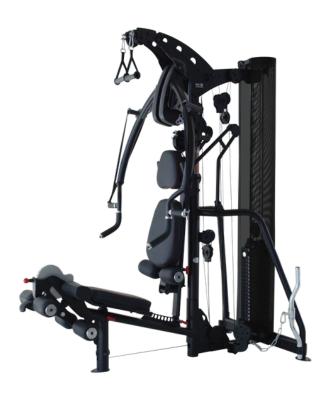

# M3 MULTI GYM

## **Total Body Machine**

Try more than 100 different types of exercises, with 1 efficient tool.

#### **Built-in Crunch Bench**

The patented seated crunch station is a one of a kind integration.

#### **Independent Press Arms**

Work both arms at once, or individually with the unique press arm design.

# **SPECIFICATIONS**

Frame - Heavy-duty steel, matte black

Press Arm Pivot Points - 1½" precision steel ball bearings

**Resistance Ratios -** High, Mid & Lower pulleys 1:2, Leg Ext 1:1, Leg Curl 3:4, Leg Press 2:1, Press Arm 1.2:2 Weight Stacks - 215 lbs (98 kgs)