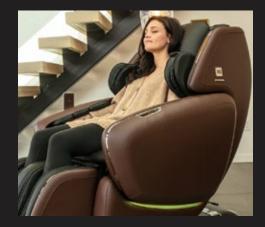

With thoughtful direction, the OHCO M.8 NEO and M.8 NEO *LE* transport you to a place of deep relaxation and thorough renewal. Nurturing, precise movements mirror the hands of a shiatsu master—melting tension, relieving pain and awakening all your senses.

#### Total Coverage. Maximum Relief.

With the M.8 Neo's Movesync<sup>™</sup> Dual Massage System, two mechanisms move in tandem for a supremely nuanced massage. The Sens8 mechanism provides versatile and precise massage for the back and glutes, while a second mechanism located in the headrest is specifically designed for the sensitive muscles of the human neck.

Maxtrack<sup>™</sup> allows the M.8 NEO to move seamlessly from lie flat position, to zero gravity, to upright, and all positions in-between, for an exceptionally therapeutic full body stretch and comprehensive massage from your neck to your glutes.