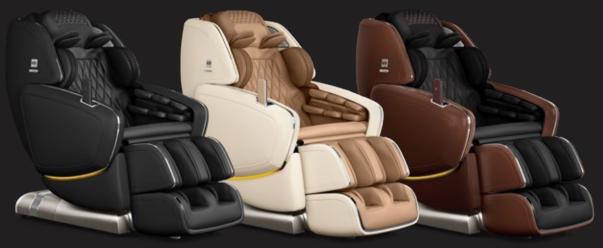

# AVAILABLE COLORS

#### M.8 NEO

Synthetic Leather Silver Trim

Midnight

Pearl

Walnut

#### M.8 NEO LE

Top-Grain Leather & Ultrasuede® Rose Gold Trim

Rosso Nero

Saddle