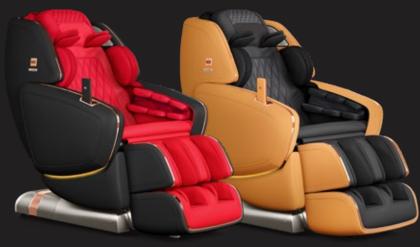

M.8 NEO & M.8 NEO LE

With thoughtful direction, the OHCO M.8 NEO and M.8 NEO *LE* transport you to a place of deep relaxation and thorough renewal. Nurturing, precise movements mirror the hands of a shiatsu master—melting tension, relieving pain and awakening all your senses.

Our boldest expression of the M-Series is the M.8 NEO LE—crafted with top-grain leather, sumptuous TORAY® Ultrasuede® and rose gold trim. Our Limited Edition is a work of art, each one accompanied by a numbered and signed Certificate of Authenticity.