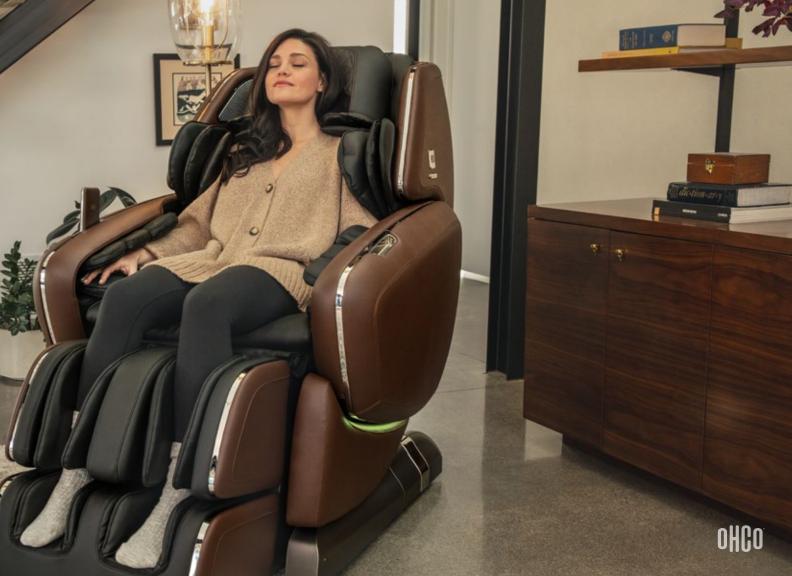

With thoughtful direction, the OHCO M.8 NEO and M.8 NEO *LE* transport you to a place of deep relaxation and thorough renewal. Nurturing, precise movements mirror the hands of a shiatsu master—melting tension, relieving pain and awakening all your senses.

#### Total Coverage. Maximum Relief.

With the M.8 Neo's Movesync<sup>™</sup> Dual Massage System, two mechanisms move in tandem for a supremely nuanced massage. The Sens8 mechanism provides versatile and precise massage for the back and glutes, while a second mechanism located in the headrest is specifically designed for the sensitive muscles of the human neck.

Maxtrack<sup>™</sup> allows the M.8 NEO to move seamlessly from lie flat position, to zero gravity, to upright, and all positions in-between, for an exceptionally therapeutic full body stretch and comprehensive massage from your neck to your glutes.