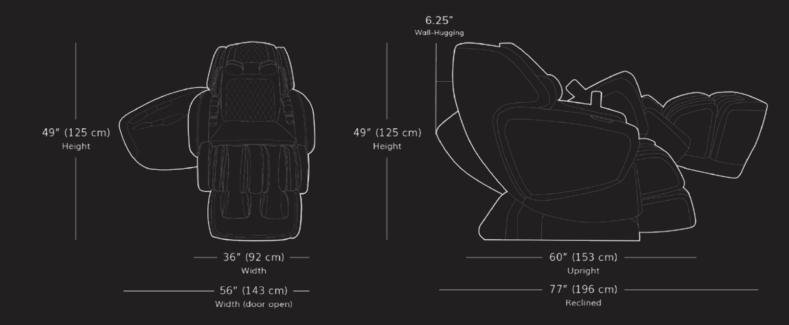

### TECHNICAL SPECIFICATIONS AND DIMENSIONS

Model Name M.8 NEO; M.8 NEO LE (Limited Edition)

**Power Supply** AC120V ~ 60Hz

Power Consumption 280W

Preset Sessions 18 sessions

**Manual Sessions** 9 sessions plus Calf Rollers, Kneading Neck Rollers and Foot Rollers

Massage Session Length 18-20 minutes

Track Type MaxTrack™

Reclining Angle Approximately 120° to 160°

Wall Hug Only 6.25" off-wall distance

Seat Width 21" (53 cm)

Seat Depth 17.5" (45 cm)

Chair Weight 361.5 lbs (164 kg)

Gross Boxed Weight 430 lbs (195 kg)

**Upholstery** M.8 NEO: Synthetic Leather; M.8 NEO LE: Top-Grain Leather and TORAY<sup>®</sup> Ultrasuede<sup>®</sup>

Maximum User Weight 265 lbs (120 kg)

**Recommended User Height** 5' 1" (155 cm) to 6' 4" (193 cm)