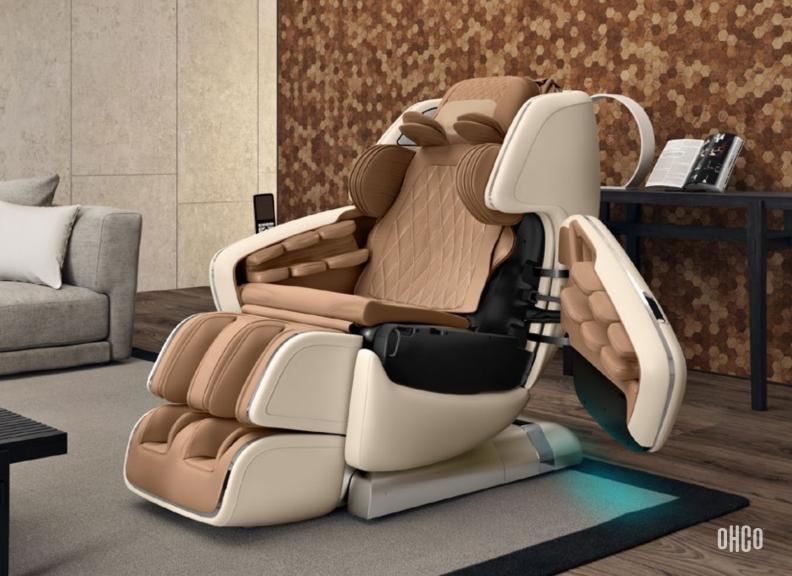

#### Step Into Unsurpassed Serenity

Move into and out of your M.8 NEO with ease and grace. An OHCO original innovation, dual Easy Access Doors make getting into and out of your chair easy and relaxing.

#### Immersive Touch

Exclusively from OHCO, experience the proprietary Arms of Embrace<sup>™</sup>, offering unique arm massaging capabilities and deep therapy unavailable from any other massage chair in the world. Six independentlycontrolled air cells in each arm allow for over 479,000,000 unique sequences and an unprecedented level of precision as your arms, wrists and hands are massaged in soothing coordination.