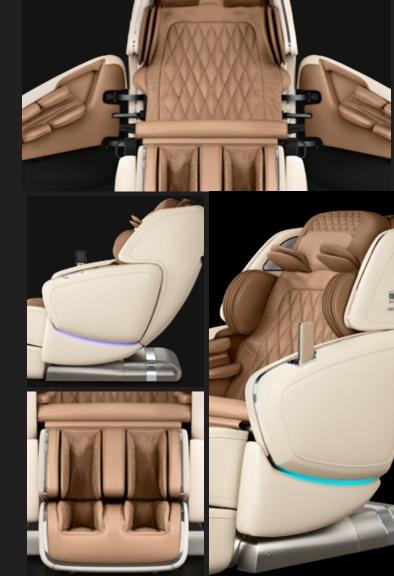

#### Total Coverage. Maximum Relief.

With the M.8 Neo's Movesync<sup>™</sup> Dual Massage System, two mechanisms move in tandem for a supremely nuanced massage. The Sens8 mechanism provides versatile and precise massage for the back and glutes, while a second mechanism located in the headrest is specifically designed for the sensitive muscles of the human neck.

Maxtrack<sup>™</sup> allows the M.8 NEO to move seamlessly from lie flat position, to zero gravity, to upright, and all positions in-between, for an exceptionally therapeutic full body stretch and comprehensive massage from your neck to your glutes.

#### **M-Sense Light Pool**

Your path to rejuvenation is illumated by the M.8 NEO's welcoming pool of motionactivated light. This slow dance of colorful light begins to ease your mind even before your massage begins.