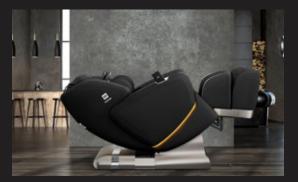

With thoughtful direction, the OHCO M.8 NEO and M.8 NEO *LE* transport you to a place of deep relaxation and thorough renewal. Nurturing, precise movements mirror the hands of a shiatsu master—melting tension, relieving pain and awakening all your senses.

Maxtrack<sup>™</sup> allows the M.8 NEO to move seamlessly from lie flat position, to zero gravity, to upright, and all positions in-between, for an exceptionally therapeutic full body stretch and comprehensive massage from your neck to your glutes.