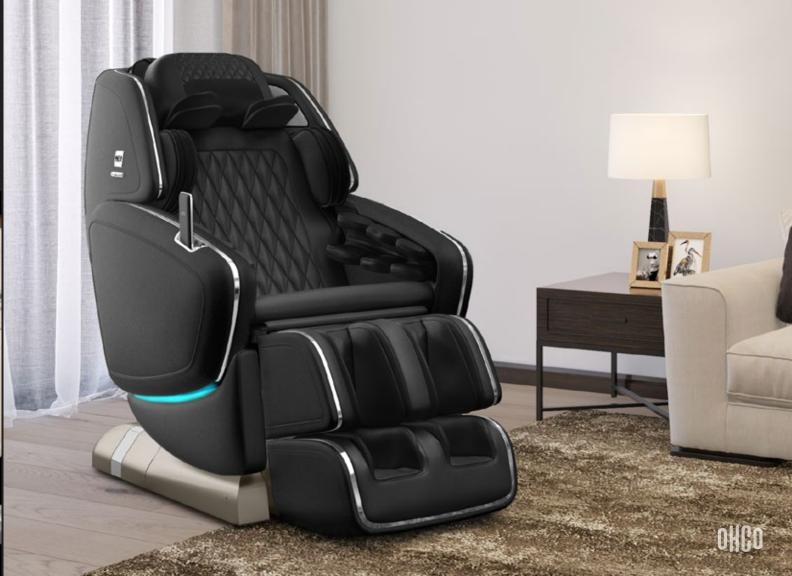

d sink into a trance as the remote and Light Pool gradually transition between soothing colours. In a darkened room, the indirect glow of slowly shifting colours play on floors, walls and ceiling, coalescing with massage sensations for the most enchanting escape imaginable.

#### **Bluetooth Audio Immersion**

Enhance and deepen your massage experience by connecting your smart device to play music, relaxing sounds or your favorite guided meditation.



# ADDITIONAL FEATURES

Full-Body Air Massage Coverage

Back AutoScan

Reflexology Foot Rollers

ConstantTouch™ Infrared Heat

**Total-Body Heat** 

X-Y Shoulder Stabilisers

Zero Gravity & Lie Flat Recline

Wall Hugging

Simple-Store Tactile Remote Control

**Cell Phone Holder** 

Mobile Device Charging

**Personalised Memory Settings** 





# AVAILABLE COLORS

#### M.8 NEO

Synthetic Leather Silver Trim



Midnight

Pearl

Walnut

#### M.8 NEO LE

Top-Grain Leather & Ultrasuede® Rose Gold Trim



Rosso Nero

Saddle



### TECHNICAL SPECIFICATIONS AND DIMENSIONS

Model Name M.8 NEO; M.8 NEO LE (Limited Edition)

**Power Supply** AC120V ~ 60Hz

Power Consumption 280W

Preset Sessions 18 sessions

**Manual Sessions** 9 sessions plus Calf Rollers, Kneading Neck Rollers and Foot Rollers

Massage Session Length 18-20 minutes

Track Type MaxTrack™

Reclining Angle Approximately 120° to 160°

Wall Hug Only 6.25" off-wall distance

Seat Width 21" (53 cm)

Seat Depth 17.5" (45 cm)

Chair Weight 361.5 lbs (164 kg)

Gross Boxed Weight 430 lbs (195 kg)

**Upholstery** M.8 NEO: Synthetic Leather; M.8 NEO LE: Top-Grain Leather and TORAY<s