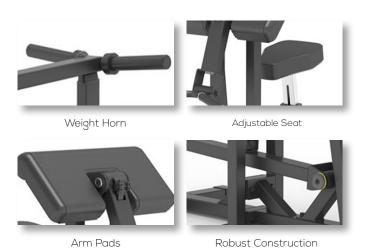

## Pro Series PL Bicep Curl

The Pro Series Plate Loaded Bicep Curl machine is a sturdy and effective device designed for targeted bicep training. With its adaptable seat, you can ensure comfort during your workout. The weight horns offer customization to your fitness level, and this machine is space-efficient compared to conventional selectorized equipment.

## **Key Features**

| The seat cushion is easily adjustable and can be operated with one hand.                                                                        | • |
|-------------------------------------------------------------------------------------------------------------------------------------------------|---|
| The inward angle of the handles is designed according to ergonomic principles.                                                                  | • |
| The belt-connected resistance system follows the muscle strength curve, effectively stimulating the target muscles during the exertion process. | • |