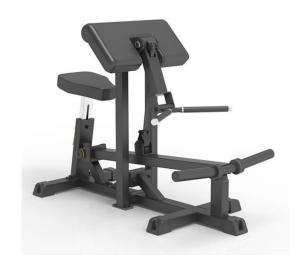

## Pro Series PL Bicep Curl

The Pro Series Plate Loaded Bicep Curl machine is a sturdy and effective device designed for targeted bicep training. With its adaptable seat, you can ensure comfort during your workout. The weight horns offer customization to your fitness level, and this machine is space-efficient compared to conventional selectorized equipment.

## **Technical Specifications**

| Rating              | Commercial                                                |
|---------------------|-----------------------------------------------------------|
| Loading<br>Capacity | 200kg<br>440.9lbs                                         |
| Product Weight      | 56kg<br>123.5lbs                                          |
| Dimensions:         | L 130.2 x W 70.7 x H 98.8cm<br>L 51.3 x W 27.8 x H 38.9in |
|                     |                                                           |