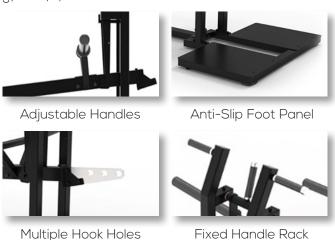

## **Technical Specifications**

| Rating              | Commercial                                                     |
|---------------------|----------------------------------------------------------------|
| Adjustments         | Adjustable handles                                             |
| Loading<br>Capacity | 150kg<br>330.69lbs                                             |
| Product Weight      | 77.5kg<br>170.9lbs                                             |
| Dimensions          | L 161.5 x W 125 x H 103.2cm<br>L 63.6 x W 49.2 x H 40.6 inches |
|                     |                                                                |

## **Key Features**

| Fixed handle rack for better training feel                                         | • |
|------------------------------------------------------------------------------------|---|
| Multiple hook holes for various positions and to meet the needs of different users | • |
| High-strength engineering plastic barbell tube protective cover                    | • |
| Limiting mechanism to ensure the safety of the trainer                             | • |