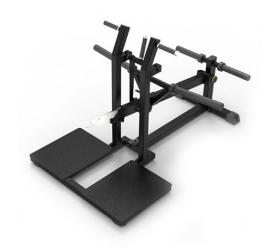

## **Pro Series PL Belt Squat**

Introducing the Pro Series Plate Loaded Belt Squat, the ultimate lower body exercise machine for serious strength training. This plate-loaded machine offers an efficient and challenging workout for the glutes, quads, hamstrings, and calves, allowing for a full range of motion while reducing stress on the lower back. With its durable construction and ergonomic design, the Pro Series Plate Loaded Belt Squat is perfect for commercial gyms, sports teams, and serious home fitness enthusiasts. Get ready to take your lower body training to the next level with this exceptional piece of gym equipment.

## **Technical Specifications**

| Rating              | Commercial                                                     |
|---------------------|----------------------------------------------------------------|
| Adjustments         | Adjustable handles                                             |
| Loading<br>Capacity | 150kg<br>330.69lbs                                             |
| Product Weight      | 77.5kg<br>170.9lbs                                             |
| Dimensions          | L 161.5 x W 125 x H 103.2cm<br>L 63.6 x W 49.2 x H 40.6 inches |
|                     |                                                                |