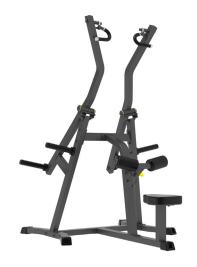

## Pro Series PL Lat Pulldown

The Pro Series Plate Loaded Lat Pulldown is a versatile machine for building upper body strength. It primarily targets the latissimus dorsi, biceps, and forearms. The secure leg pads keeps users firmly in place, providing stability during workouts. Its compact design makes it an excellent choice for personal training studios or home gyms, offering an efficient solution for comprehensive upper body training.