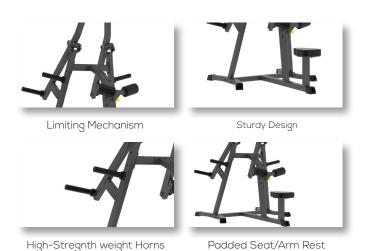

## Pro Series PL Lat Pulldown

The Pro Series Plate Loaded Lat Pulldown is a versatile machine for building upper body strength. It primarily targets the latissimus dorsi, biceps, and forearms. The secure leg pads keeps users firmly in place, providing stability during workouts. Its compact design makes it an excellent choice for personal training studios or home gyms, offering an efficient solution for comprehensive upper body training.

## **Key Features**

| Oversized leg pads to meet the training needs of different groups | • |
|-------------------------------------------------------------------|---|
| High-strength engineering plastic barbell tube protective cover   | • |
| Limiting mechanism to ensure the safety of the trainer            | • |
|                                                                   |   |
|                                                                   |   |
|                                                                   |   |
|                                                                   |   |
|                                                                   |   |