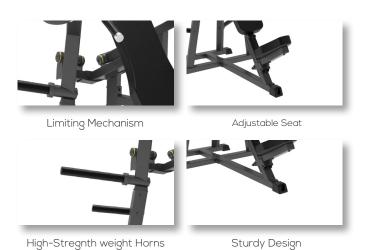

## Pro Series PL Shoulder Press

The Pro Series Plate Loaded Shoulder Press is a powerful tool for developing shoulder strength and muscle definition. It primarily targets the deltoids, trapezius, and triceps. Its space-efficient design makes it a great addition to personal training studios or home gyms, providing an effective solution for comprehensive shoulder training.

## **Technical Specifications**

| Rating              | Commercial                                                      |
|---------------------|-----------------------------------------------------------------|
| Adjustments         | Adjustable Handles                                              |
| Loading<br>Capacity | 100kg per weight peg (200kg total)                              |
| Product Weight      | 87kg<br>191.8lbs                                                |
| Dimensions:         | L 157.9 x W 152 x H 106.9 cm<br>L 62.2 x W 59.8 x H 42.1 inches |
|                     |                                                                 |

## **Key Features**

| , |
|---|
|   |
|   |
|   |