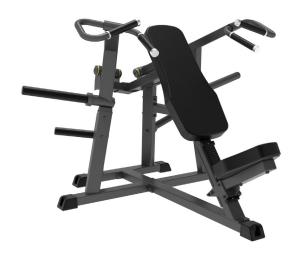

## Pro Series PL Shoulder Press

The Pro Series Plate Loaded Shoulder Press is a powerful tool for developing shoulder strength and muscle definition. It primarily targets the deltoids, trapezius, and triceps. Its space-efficient design makes it a great addition to personal training studios or home gyms, providing an effective solution for comprehensive shoulder training.

## **Technical Specifications**

| Rating              | Commercial                                                      |
|---------------------|-----------------------------------------------------------------|
| Adjustments         | Adjustable Handles                                              |
| Loading<br>Capacity | 100kg per weight peg (200kg total)                              |
| Product Weight      | 87kg<br>191.8lbs                                                |
| Dimensions:         | L 157.9 x W 152 x H 106.9 cm<br>L 62.2 x W 59.8 x H 42.1 inches |
|                     |                                                                 |