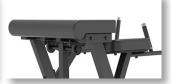

## **Key Features**

| The elbow pad sinks down, conforming to ergonomic design principles.                  | • |
|---------------------------------------------------------------------------------------|---|
| Equipped with foot pedals for easy user access to and from the machine.               | • |
| Soft wrist straps distribute force evenly on the ankles, reducing pressure sensation. | • |
|                                                                                       |   |