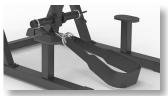

## **Key Features**

| The elbow pad sinks down, conforming to ergonomic design principles.                  | • |
|---------------------------------------------------------------------------------------|---|
| Equipped with foot pedals for easy user access to and from the machine.               | • |
| Soft wrist straps distribute force evenly on the ankles, reducing pressure sensation. | • |
|                                                                                       |   |