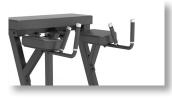

## Pro Series PL Reverse Hyper Extension

ntroducing the Pro Series Plate Loaded Reverse Hyperextension – a powerhouse for strengthening your lower back and glutes. Crafted for stability and comfort, this machine offers a dynamic range of motion. Its robust design ensures a secure workout, making it an essential addition to any strength training regimen.

Multi-Grip Handles

Large Pads for Comfort

Foot Pedals

Robust Construction