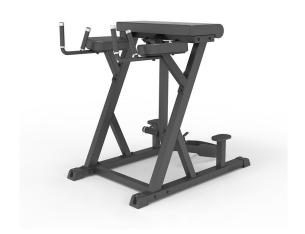

## Pro Series PL Reverse Hyper Extension

ntroducing the Pro Series Plate Loaded Reverse Hyperextension – a powerhouse for strengthening your lower back and glutes. Crafted for stability and comfort, this machine offers a dynamic range of motion. Its robust design ensures a secure workout, making it an essential addition to any strength training regimen.

Multi-Grip Handles

Large Pads for Comfort

Foot Pedals

Robust Construction